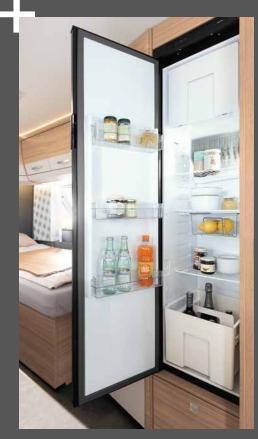

### Small kitchen, big potential

Many models include a large 131.5-litre compressor fridge with a 15-litre freezer • 480 QLK | Timor

Compact and practical: with 3-burner hob, stainless steel sink and abundant storage space Illustration shows a non-standard hob  $\cdot$  480 QLK  $\mid$  Timor

A large, U-shaped seating lounge and plenty of storage space – and all available in three different upholstery styles

Open washing area with attractive sink

Plenty of space as standard in the 137-litre fridge including 15-litre freezer (depending on layout)

The covers on the sink and cooker serve as a work surface when closed.

Most c'go models include a large 137-litre fridge/freezer combination with a 15-litre freezer • 495 FR | Ronda