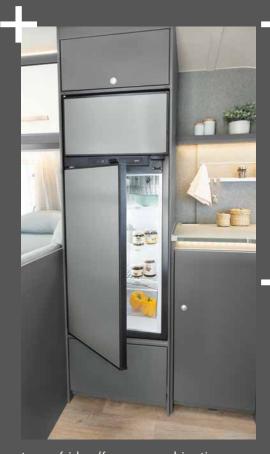

### Small kitchen, big potential

Many models include a large 131.5-litre compressor fridge with a 15-litre freezer • 480 QLK | Timor

Compact and practical: with 3-burner hob, stainless steel sink and abundant storage space Illustration shows a non-standard hob  $\cdot$  480 QLK  $\mid$  Timor

A large, U-shaped seating lounge and plenty of storage space – and all available in three different upholstery styles

Open washing area with attractive sink

Plenty of space as standard in the 137-litre fridge including 15-litre freezer (depending on layout)

The covers on the sink and cooker serve as a work surface when closed.

Most c'go models include a large 137-litre fridge/freezer combination with a 15-litre freezer • 495 FR | Ronda