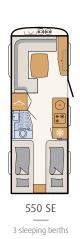

#### Travel in a stylish caravan

Charming design: the stylish sideboard is included as standard in the Beduin Scandinavia (optional 32" TV with TV lift available) • 550 SE | Amposta

Stylish upholstery and indirect lighting create a particularly cosy atmosphere • 550 SE | Amposta

Equipped for any weather: large wardrobe for jackets and co.

The generous U-shaped seating lounge with its high-quality upholstery invites you to relax

The overhead lockers are equipped with elegant real-wood handles