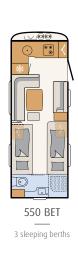

#### Travel in a stylish caravan

Charming design: the stylish sideboard is included as standard in the Beduin Scandinavia (optional 32" TV with TV lift available) • 550 SE | Amposta

Stylish upholstery and indirect lighting create a particularly cosy atmosphere • 550 SE | Amposta

Equipped for any weather: large wardrobe for jackets and co.

The generous U-shaped seating lounge with its high-quality upholstery invites you to relax

The overhead lockers are equipped with elegant real-wood handles

#### First class sleeping comfort

The comfortable single beds promise a restful night's sleep. The generous adjoining bathroom stretches across the full width of the vehicle • 670 BET | Tarragona

The spacious queen bed in the Beduin Scandinavia offers plenty of room for two • 690 BQT | Tarragona