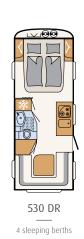

Smooth sides, Silver-Metallic

3 sleeping berths

6 sleeping berths

The maximum number of berths is achieved with the converted seating lounge, the three-bunk-beds option as well as some additional options.