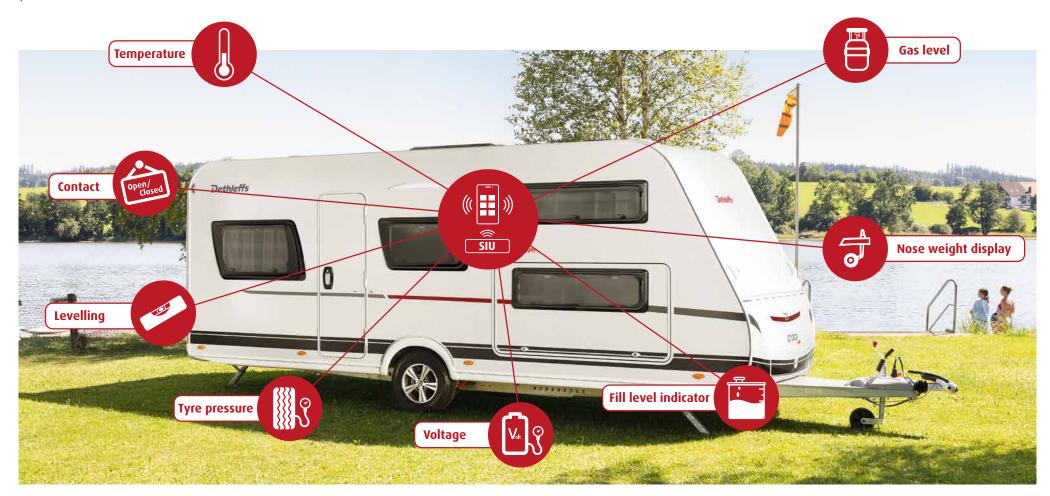

#### System Information Unit (SIU)

The digital information centre for your caravan. See important vehicle information at a glance – via an app on your mobile phone!

Thanks to the System Information Unit and the Dethleffs Connect app, you can transform your caravan into a digital information centre and keep an eye on all important vehicle information at all times – via an app on your mobile phone or tablet. Detailed information about the SIU and the available sensors can be found at: <a href="https://www.dethleffs-original-zubehoer.com/en">www.dethleffs-original-zubehoer.com/en</a>