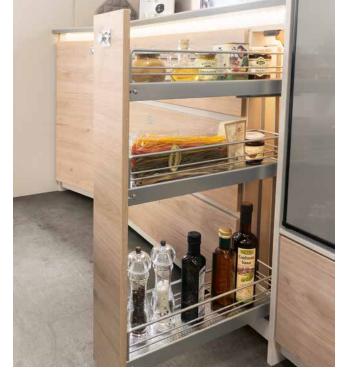

3 Kitchen with plentiful storage space thanks to the practical apothecary-style drawer for bottles and numerous storage compartments

### Star kitchen for gourmets

All the kitchen you need: oven and hob combination, 156-litre fridge including 29-litre freezer with room for everything a foodie's heart desires

Efficient storage space: the apothecary-style drawer in our kitchen keeps things organised and saves space at the same