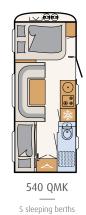

Smooth sides, Silver-Metallic

3 sleeping berths

6 sleeping berths

The maximum number of berths is achieved with the converted seating lounge, the three-bunk-beds option as well as some additional options.