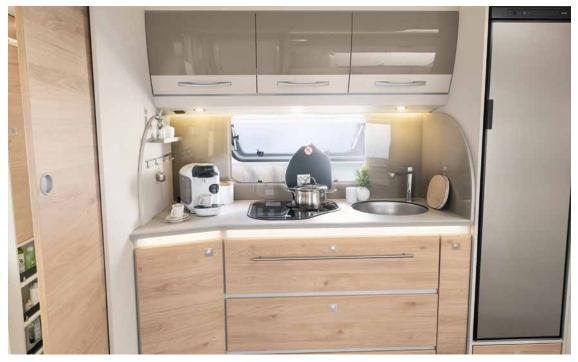

### Small kitchen, big potential

Many models include a large 131.5-litre compressor fridge with a 15-litre freezer • 480 QLK | Timor

Compact and practical: with 3-burner hob, stainless steel sink and abundant storage space Illustration shows a non-standard hob  $\cdot$  480 QLK  $\mid$  Timor

## Cooking for every family member

All the kitchen you need: spacious overhead lockers and roomy drawers with soft-close system for plentiful storage space. Illustration shows a non-standard hob • 495 FR | Ronda

The covers on the sink and cooker serve as a work surface when closed.

Most c'go models include a large 137-litre fridge/freezer combination with a 15-litre freezer • 495 FR | Ronda

# Holiday kitchen made easy

In the spacious drawers and overhead lockers there is room for everything you need in your holiday kitchen

Practical kitchen with large drawers and apothecary-style drawer • 550 ESK | Mount

#### Large kitchen for those who appreciate "more"

Fresh ingredients can be stored in the large 137-litre fridge, which features a spacious door compartment that can accommodate wine bottles and water bottles (up to 1.5 litres). Indirect lighting below the kitchen worktop ensures a good view of the spacious drawers. Additional comfort feature: the standard hot water system. Illustration shows a non-standard hob

Spacious kitchen with practical pharmacy-style drawer, space for a coffee machine, as well as a 3-burner hob with electric ignition and illuminated kitchen rear panel. Illustration shows the optional apothecary-style drawer • 520 ELT | Ruby