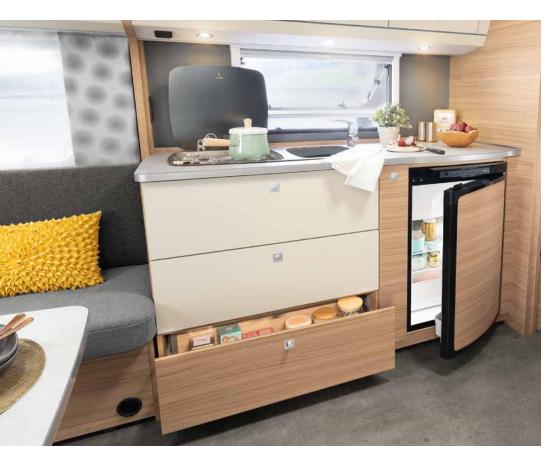

### Small kitchen, big potential

Many models include a large 131.5-litre compressor fridge with a 15-litre freezer • 480 QLK | Timor

Compact and practical: with 3-burner hob, stainless steel sink and abundant storage space Illustration shows a non-standard hob  $\cdot$  480 QLK  $\mid$  Timor

The covers on the sink and cooker serve as a work surface when closed.

Most c'go models include a large 137-litre fridge/freezer combination with a 15-litre freezer • 495 FR | Ronda