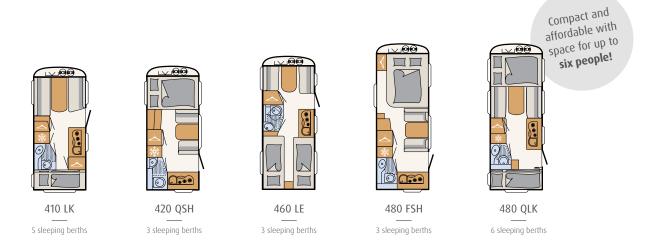

### Relax and enjoy the view

Many windows for a perfect view are included in every c'go layout. The front bed area can be equipped with a large window or a cosy corner with no window.

Your c'go is available in four different bunk bed layouts. And if that is not enough, you can even opt for three bunk beds • 495 QSK | Estepona

Smooth sides, Silver-Metallic

3 sleeping berths

6 sleeping berths

The maximum number of berths is achieved with the converted seating lounge, the three-bunk-beds option as well as some additional options.