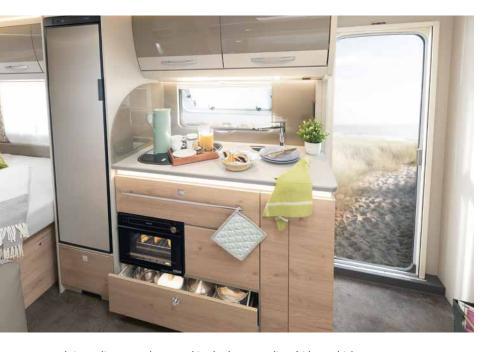

### Small kitchen, big potential

Many models include a large 131.5-litre compressor fridge with a 15-litre freezer • 480 QLK | Timor

Compact and practical: with 3-burner hob, stainless steel sink and abundant storage space Illustration shows a non-standard hob  $\cdot$  480 QLK  $\mid$  Timor

## Cooking for every family member

All the kitchen you need: spacious overhead lockers and roomy drawers with soft-close system for plentiful storage space. Illustration shows a non-standard hob • 495 FR | Ronda

# Holiday kitchen made easy

In the spacious drawers and overhead lockers there is room for everything you need in your holiday kitchen

Practical kitchen with large drawers and apothecary-style drawer • 550 ESK | Mount