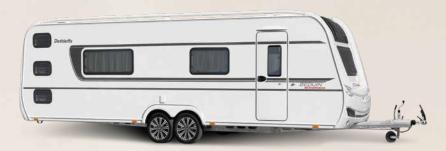

#### C'JOY

Compact, easy to handle, with up to seven berths. With everything you need to experience true freedom - specially designed for families.

Page 10

#### C'JOY Highlights + The perfect starter caravan with up to six berths – ideal + A real lightweight: with the appropriate towing vehicle, for families you only need a standard class B driver's licence + Never fear the narrow streets: one of the smallest + Protects you from bad weather: roof, front and rear caravans in its class with a width of just 2.12 m made of robust GRP + No need to compromise - you can bring everything you need thanks to lots of useful storage space 2-part entrance door The front, roof and rear are made of robust GRP **♦** Dethleffs Dethleffs C'JOY! With plentiful storage **space** and a large payload, everything you need is already on board **C'JOY** 11