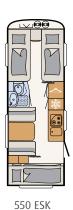

#### Wellness Oasis

With its compact bathroom, the Camper® includes everything you need to freshen up for your holiday • 550 ESK | Mount

Next to the large bed is the spa area: a shower room with toilet • 730 FKR | Galaxy

# Holiday kitchen made easy

In the spacious drawers and overhead lockers there is room for everything you need in your holiday kitchen

Practical kitchen with large drawers and apothecary-style drawer • 550 ESK | Mount