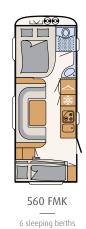

Smooth sides, Silver-Metallic

3 sleeping berths

6 sleeping berths

The maximum number of berths is achieved with the converted seating lounge, the three-bunk-beds option as well as some additional options.