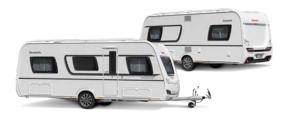

### The Dethleffs Caravan Family

#### C'JOY

Compact, easy to handle, with up to seven berths. With everything you need to experience true freedom - specially designed for families.

Page 10