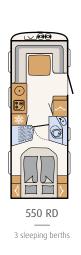

#### First class sleeping comfort

The comfortable single beds promise a restful night's sleep. The generous adjoining bathroom stretches across the full width of the vehicle • 670 BET | Tarragona

The spacious queen bed in the Beduin Scandinavia offers plenty of room for two • 690 BQT | Tarragona

#### Spacious bathroom

The bathroom, which stretches across the entire width of the vehicle with an integrated shower, is the perfect place to start your day • 690 BQT | Tarragona

Taking a shower? The fold away sink disappears into the wall to save space