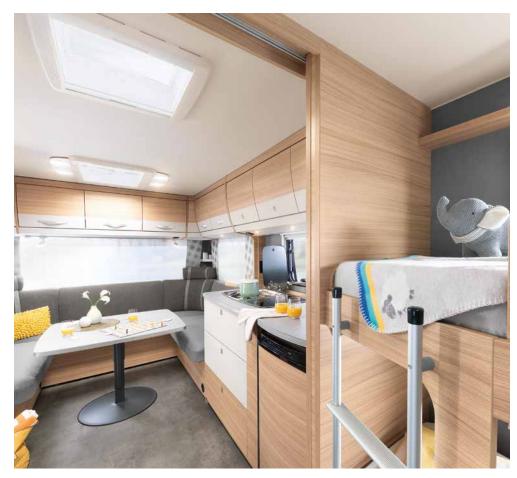

### A friend of the family

The comfortable single beds can be converted into a huge double bed, if desired (option). Dethleffs mattress topper with matching fitted sheet. Available with Dethleffs Original Accessories (see p. 66)

www.dethleffs-original-zubehoer.com/en

The large French bed in the entrance area offers plenty of space to relax • 500 QSK | Galaxy

Perfect for large families: a second bunk bed for two people is optionally available instead of the seating lounge (depending on the layout) • 730 FKR | Galaxy