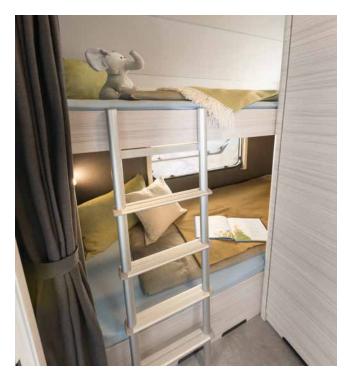

# On holiday at last!

Bonne nuit: enjoy restful sleep in a comfortable cross-bed • 480 QLK | Timor

Up to three sleeping berths are optionally available in the bunk bed in the rear of the c'joy • 480 QLK | Timor

c'joy goes digital! The innovative SIU system (option) sends important vehicle information to your mobile phone! For detailed information see page 67

2-person bunk bed, optionally also available with a 3-person bunk bed (depending on layout)

### Relax and enjoy the view

Many windows for a perfect view are included in every c'go layout. The front bed area can be equipped with a large window or a cosy corner with no window.

Your c'go is available in four different bunk bed layouts. And if that is not enough, you can even opt for three bunk beds • 495 QSK | Estepona

There are cosy bunk beds for smaller campers  $\circ$  525 KR  $\mid$  Estepona