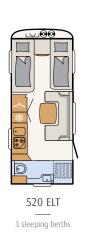

Spacious kitchen with practical pharmacy-style drawer, space for a coffee machine, as well as a 3-burner hob with electric ignition and illuminated kitchen rear panel. Illustration shows the optional apothecary-style drawer • 520 ELT | Ruby

3 sleeping berths