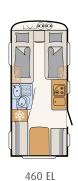

# First class sleeping comfort

Two wide single beds ensure restful sleep and can be easily converted into a double bed  $\cdot$  460 EL  $\mid$  Chromo

The large double bed is easily accessible from three sides and can be pushed back during the day to create even more space • 650 RQT | Chromo