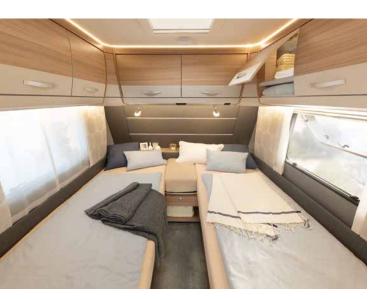

# First class sleeping comfort

Two wide single beds ensure restful sleep and can be easily converted into a double bed  $\cdot$  460 EL  $\mid$  Chromo

The large double bed is easily accessible from three sides and can be pushed back during the day to create even more space • 650 RQT | Chromo

#### First class sleeping comfort

The comfortable single beds promise a restful night's sleep. The generous adjoining bathroom stretches across the full width of the vehicle • 670 BET | Tarragona

The spacious queen bed in the Beduin Scandinavia offers plenty of room for two • 690 BQT | Tarragona