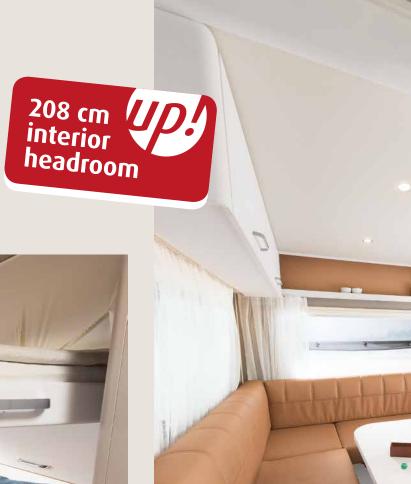

#### Spacious bathroom

Freshen up for the day ahead. In the bathroom you will find everything you need

The open bathroom provides a lot of headroom • 490 EST | Ruby

COOKING