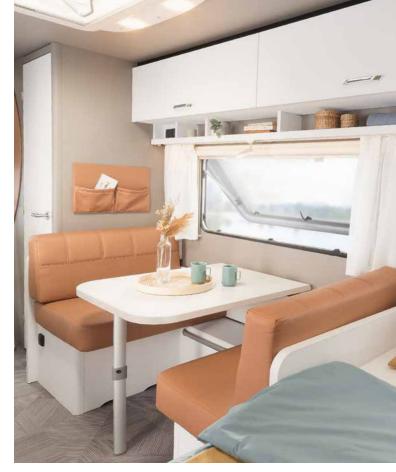

# Cosiness without compromises

Totally flexible: comfortable get-togethers or additional sleeping berths? The seating lounge can be converted in a flash • 495 QSK | Estepona

Colourful well-being is no problem in this seating lounge \* 495 QSK | Estepona

A large, U-shaped seating lounge and plenty of storage space – and all available in three different upholstery styles

Open washing area with attractive sink

Plenty of space as standard in the 137-litre fridge including 15-litre freezer (depending on layout)