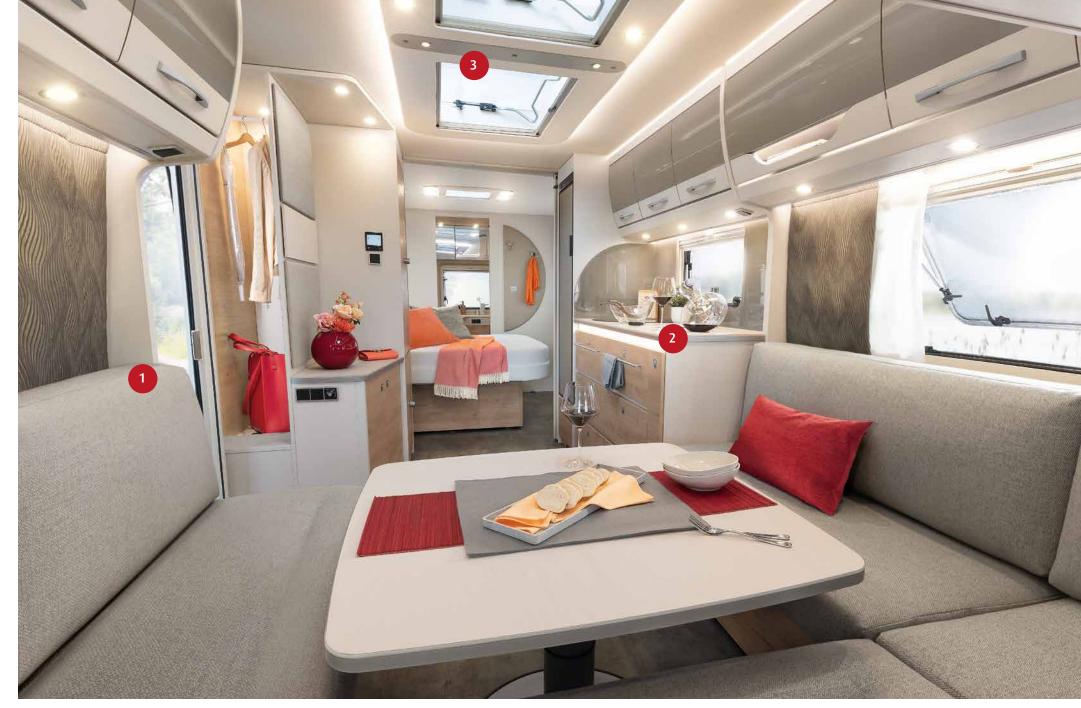

# Pure holiday feeling

A hearty breakfast in the cosy seating lounge is a great way to start the day and ensures a successful holiday

Practical: the seating lounge can easily be converted to a sleeping area • 480 QLK | Timor

# Cosiness without compromises

Totally flexible: comfortable get-togethers or additional sleeping berths? The seating lounge can be converted in a flash • 495 QSK | Estepona

Colourful well-being is no problem in this seating lounge \* 495 QSK | Estepona

A large, U-shaped seating lounge and plenty of storage space – and all available in three different upholstery styles

Open washing area with attractive sink

Plenty of space as standard in the 137-litre fridge including 15-litre freezer (depending on layout)