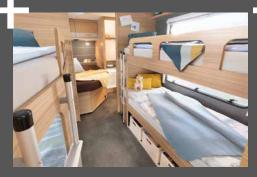

### Relax and enjoy the view

Many windows for a perfect view are included in every c'go layout. The front bed area can be equipped with a large window or a cosy corner with no window.

Your c'go is available in four different bunk bed layouts. And if that is not enough, you can even opt for three bunk beds • 495 QSK | Estepona

There are cosy bunk beds for smaller campers  $\circ$  525 KR  $\mid$  Estepona

Smooth sides, Silver-Metallic

3 sleeping berths

6 sleeping berths

The maximum number of berths is achieved with the converted seating lounge, the three-bunk-beds option as well as some additional options.