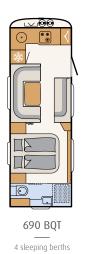

#### First class sleeping comfort

The comfortable single beds promise a restful night's sleep. The generous adjoining bathroom stretches across the full width of the vehicle • 670 BET | Tarragona

The spacious queen bed in the Beduin Scandinavia offers plenty of room for two • 690 BQT | Tarragona

#### Spacious bathroom

The bathroom, which stretches across the entire width of the vehicle with an integrated shower, is the perfect place to start your day • 690 BQT | Tarragona

Taking a shower? The fold away sink disappears into the wall to save space