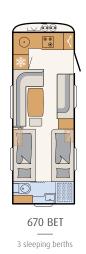

#### First class sleeping comfort

The comfortable single beds promise a restful night's sleep. The generous adjoining bathroom stretches across the full width of the vehicle • 670 BET | Tarragona

The spacious queen bed in the Beduin Scandinavia offers plenty of room for two • 690 BQT | Tarragona