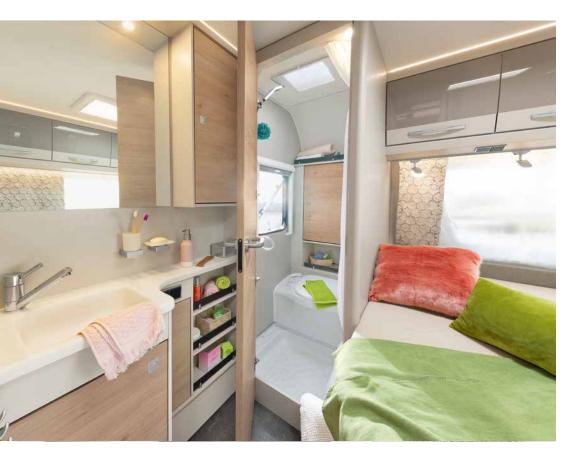

#### Refreshment

The c'joy is equipped with an attractive sink  $\circ$  480 QLK | Timor

In the c'joy you don't need to make do without a bathroom – you will find everything you need for a refreshing start to the day • 460 LE | Timor

### Small kitchen, big potential

Many models include a large 131.5-litre compressor fridge with a 15-litre freezer • 480 QLK | Timor

Compact and practical: with 3-burner hob, stainless steel sink and abundant storage space Illustration shows a non-standard hob  $\cdot$  480 QLK  $\mid$  Timor