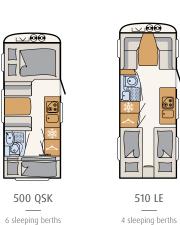

www.dethleffs-original-zubehoer.com/en

The large French bed in the entrance area offers plenty of space to relax • 500 QSK | Galaxy

Perfect for large families: a second bunk bed for two people is optionally available instead of the seating lounge (depending on the layout) • 730 FKR | Galaxy

Smooth sides, Silver-Metallic

3 sleeping berths

6 sleeping berths

The maximum number of berths is achieved with the converted seating lounge, the three-bunk-beds option as well as some additional options.