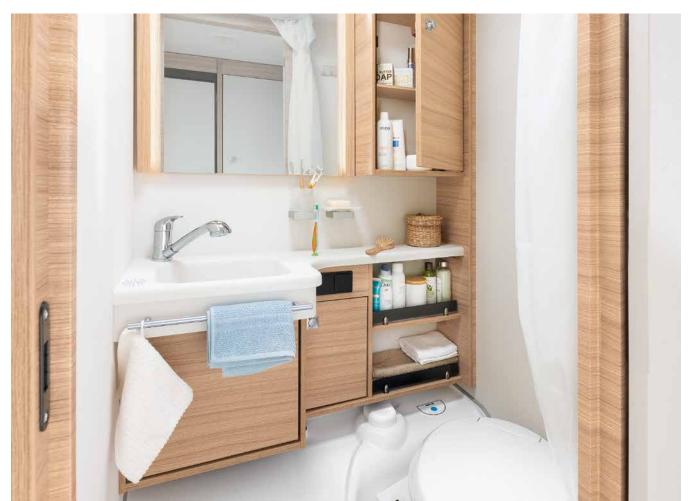

#### Refreshment

The c'joy is equipped with an attractive sink  $\circ$  480 QLK | Timor

In the c'joy you don't need to make do without a bathroom – you will find everything you need for a refreshing start to the day • 460 LE | Timor

#### Spacious bathroom

Freshen up for the day ahead. In the bathroom you will find everything you need

The open bathroom provides a lot of headroom • 490 EST | Ruby

COOKING