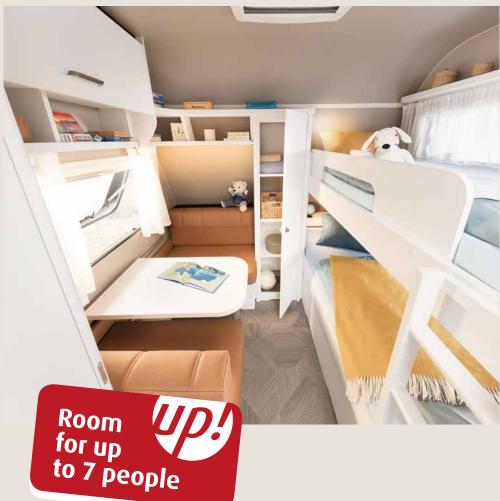

#### C'JOY

Compact, easy to handle, with up to seven berths. With everything you need to experience true freedom - specially designed for families.

Page 10

#### C'JOY Highlights + The perfect starter caravan with up to six berths – ideal + A real lightweight: with the appropriate towing vehicle, for families you only need a standard class B driver's licence + Never fear the narrow streets: one of the smallest + Protects you from bad weather: roof, front and rear caravans in its class with a width of just 2.12 m made of robust GRP + No need to compromise - you can bring everything you need thanks to lots of useful storage space 2-part entrance door The front, roof and rear are made of robust GRP **♦** Dethleffs Dethleffs C'JOY! With plentiful storage **space** and a large payload, everything you need is already on board **C'JOY** 11

c'joy goes digital! The innovative SIU system (option) sends important vehicle information to your mobile phone! For detailed information see page 67

2-person bunk bed, optionally also available with a 3-person bunk bed (depending on layout)