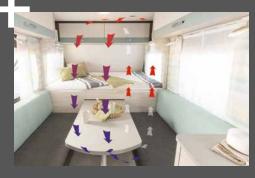

# Cosiness without compromises

Totally flexible: comfortable get-togethers or additional sleeping berths? The seating lounge can be converted in a flash • 495 QSK | Estepona

Colourful well-being is no problem in this seating lounge \* 495 QSK | Estepona

A large, U-shaped seating lounge and plenty of storage space – and all available in three different upholstery styles

Open washing area with attractive sink

Plenty of space as standard in the 137-litre fridge including 15-litre freezer (depending on layout)