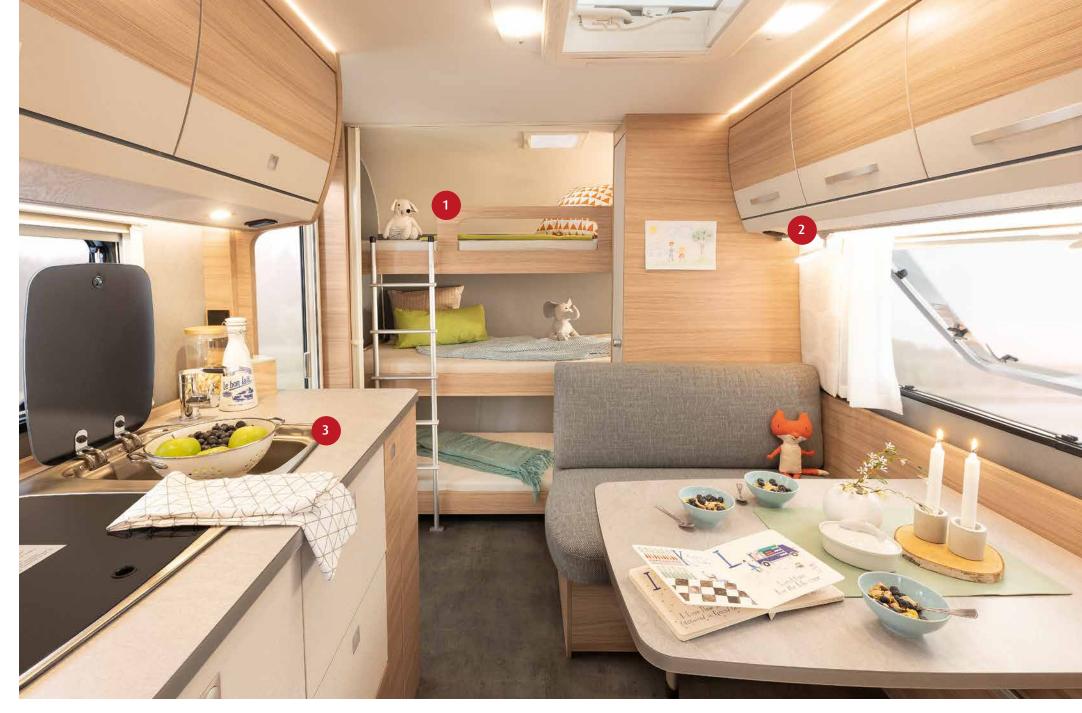

# On holiday at last!

Bonne nuit: enjoy restful sleep in a comfortable cross-bed • 480 QLK | Timor

Up to three sleeping berths are optionally available in the bunk bed in the rear of the c'joy • 480 QLK | Timor

c'joy goes digital! The innovative SIU system (option) sends important vehicle information to your mobile phone! For detailed information see page 67

2-person bunk bed, optionally also available with a 3-person bunk bed (depending on layout)

### Relax and enjoy the view

Many windows for a perfect view are included in every c'go layout. The front bed area can be equipped with a large window or a cosy corner with no window.

Your c'go is available in four different bunk bed layouts. And if that is not enough, you can even opt for three bunk beds • 495 QSK | Estepona

There are cosy bunk beds for smaller campers  $\circ$  525 KR  $\mid$  Estepona

Smooth sides, Silver-Metallic

3 sleeping berths

6 sleeping berths

The maximum number of berths is achieved with the converted seating lounge, the three-bunk-beds option as well as some additional options.