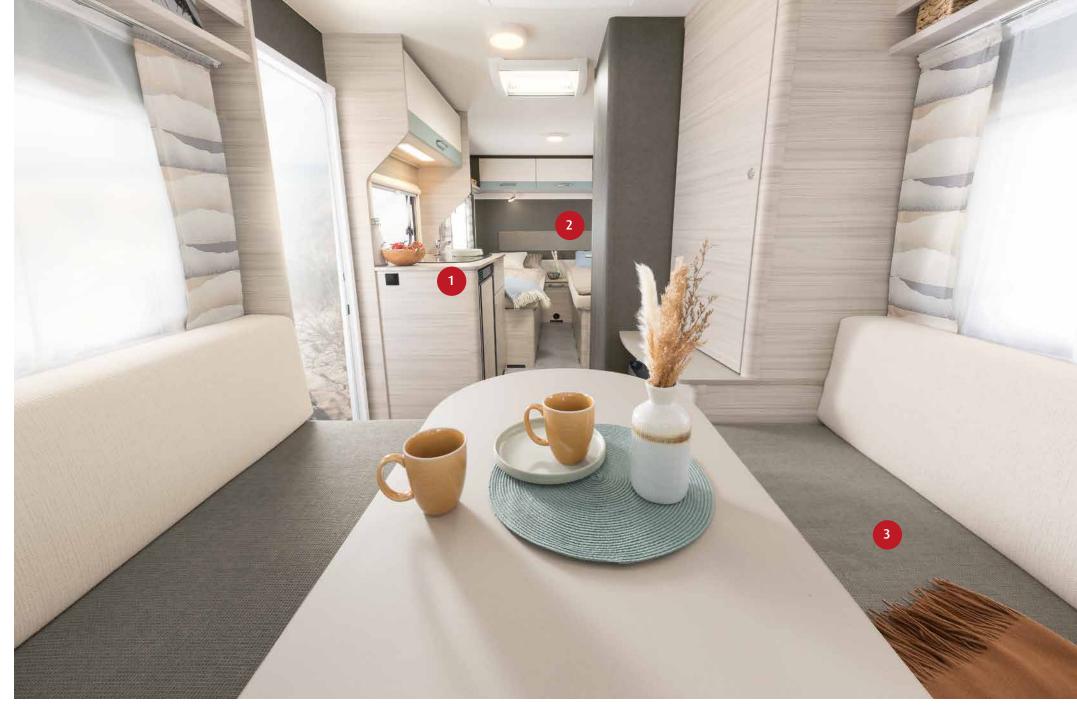

### Small kitchen, big potential

Many models include a large 131.5-litre compressor fridge with a 15-litre freezer • 480 QLK | Timor

Compact and practical: with 3-burner hob, stainless steel sink and abundant storage space Illustration shows a non-standard hob  $\cdot$  480 QLK  $\mid$  Timor

A large, U-shaped seating lounge and plenty of storage space – and all available in three different upholstery styles

Open washing area with attractive sink

Plenty of space as standard in the 137-litre fridge including 15-litre freezer (depending on layout)