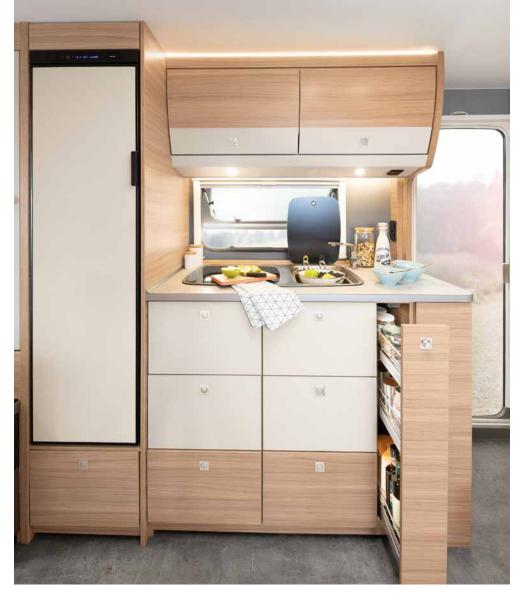

#### Large kitchen for those who appreciate "more"

Fresh ingredients can be stored in the large 137-litre fridge, which features a spacious door compartment that can accommodate wine bottles and water bottles (up to 1.5 litres). Indirect lighting below the kitchen worktop ensures a good view of the spacious drawers. Additional comfort feature: the standard hot water system. Illustration shows a non-standard hob

Spacious kitchen with practical pharmacy-style drawer, space for a coffee machine, as well as a 3-burner hob with electric ignition and illuminated kitchen rear panel. Illustration shows the optional apothecary-style drawer • 520 ELT | Ruby