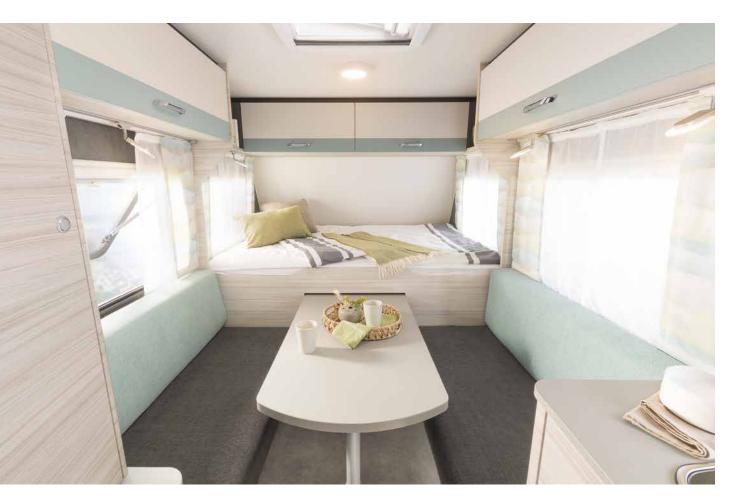

# Pure holiday feeling

A hearty breakfast in the cosy seating lounge is a great way to start the day and ensures a successful holiday

Practical: the seating lounge can easily be converted to a sleeping area • 480 QLK | Timor

# Cosiness without compromises

Totally flexible: comfortable get-togethers or additional sleeping berths? The seating lounge can be converted in a flash • 495 QSK | Estepona

Colourful well-being is no problem in this seating lounge \* 495 QSK | Estepona