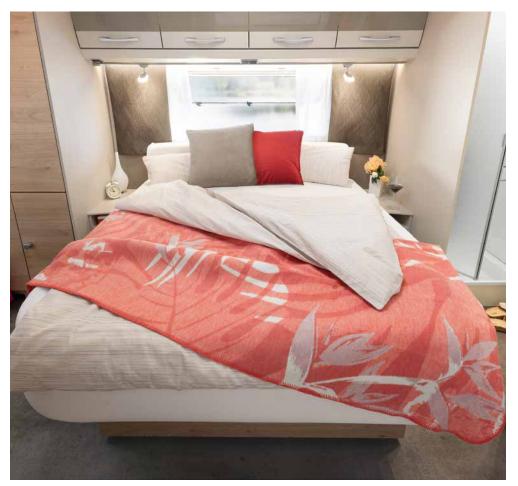

# First class sleeping comfort

Two wide single beds ensure restful sleep and can be easily converted into a double bed  $\cdot$  460 EL  $\mid$  Chromo

The large double bed is easily accessible from three sides and can be pushed back during the day to create even more space • 650 RQT | Chromo

#### First class sleeping comfort

The comfortable single beds promise a restful night's sleep. The generous adjoining bathroom stretches across the full width of the vehicle • 670 BET | Tarragona

The spacious queen bed in the Beduin Scandinavia offers plenty of room for two • 690 BQT | Tarragona