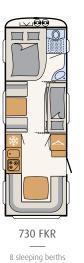

www.dethleffs-original-zubehoer.com/en

The large French bed in the entrance area offers plenty of space to relax • 500 QSK | Galaxy

Perfect for large families: a second bunk bed for two people is optionally available instead of the seating lounge (depending on the layout) • 730 FKR | Galaxy

#### Wellness Oasis

With its compact bathroom, the Camper® includes everything you need to freshen up for your holiday • 550 ESK | Mount

Next to the large bed is the spa area: a shower room with toilet • 730 FKR | Galaxy

Large 137-litre fridge with 15-litre freezer (depending on layout)

A second two-person bunk bed is optionally available instead of the seating lounge in the 730 FKR

Robust GRP roof protects against hail and branches

Smooth sides, Silver-Metallic

3 sleeping berths

6 sleeping berths

The maximum number of berths is achieved with the converted seating lounge, the three-bunk-beds option as well as some additional options.