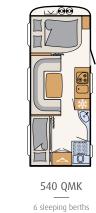

Smooth sides, Silver-Metallic

3 sleeping berths

6 sleeping berths

The maximum number of berths is achieved with the converted seating lounge, the three-bunk-beds option as well as some additional options.

#### Comfortable Nomad life

A generous kitchen that spans the entire width of the vehicle, as well as the adjoining seating lounge, ensure perfect living comfort

A sturdy wooden sliding door separates the children's and parents' bedrooms from each other and from the living room • 730 FKR | Chromo