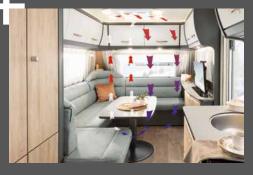

#### All possible comfort

AirPlus ventilates the overhead lockers and thus prevents the formation of condensation

Wherever warm air cools quickly, moisture is generated – in a caravan, this primarily occurs on the exterior walls during very cold weather. The AirPlus system provides rear ventilation for the overhead lockers, which helps the air to circulate inside the caravan and prevents condensation from the outset. The result is healthy room air without mildew formation or mould spots.