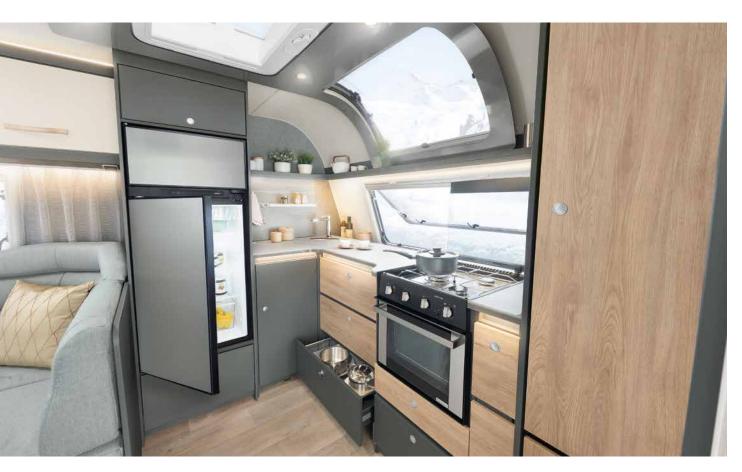

### Small kitchen, big potential

Many models include a large 131.5-litre compressor fridge with a 15-litre freezer • 480 QLK | Timor

Compact and practical: with 3-burner hob, stainless steel sink and abundant storage space Illustration shows a non-standard hob  $\cdot$  480 QLK  $\mid$  Timor

## Cooking for every family member

All the kitchen you need: spacious overhead lockers and roomy drawers with soft-close system for plentiful storage space. Illustration shows a non-standard hob • 495 FR | Ronda

#### Large kitchen for those who appreciate "more"

Fresh ingredients can be stored in the large 137-litre fridge, which features a spacious door compartment that can accommodate wine bottles and water bottles (up to 1.5 litres). Indirect lighting below the kitchen worktop ensures a good view of the spacious drawers. Additional comfort feature: the standard hot water system. Illustration shows a non-standard hob