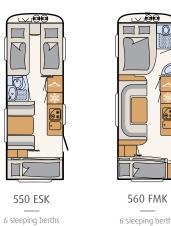

Smooth sides, Silver-Metallic

3 sleeping berths

6 sleeping berths

The maximum number of berths is achieved with the converted seating lounge, the three-bunk-beds option as well as some additional options.

3 sleeping berths