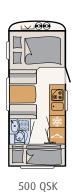

www.dethleffs-original-zubehoer.com/en

The large French bed in the entrance area offers plenty of space to relax • 500 QSK | Galaxy

Perfect for large families: a second bunk bed for two people is optionally available instead of the seating lounge (depending on the layout) • 730 FKR | Galaxy