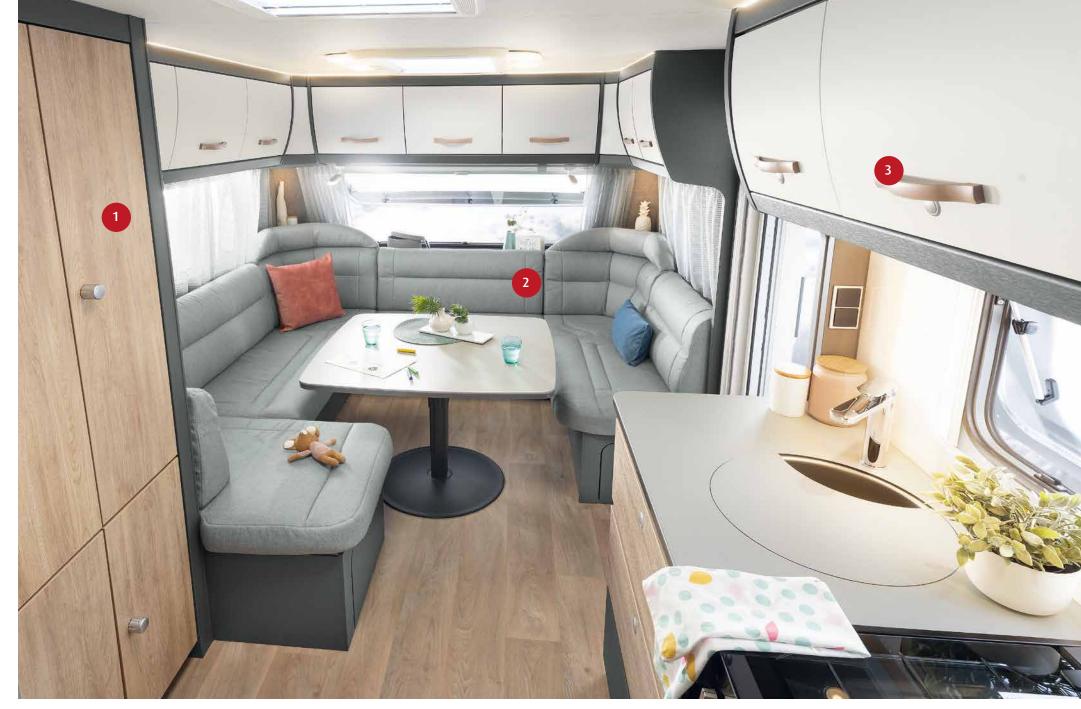

#### C'JOY Highlights + The perfect starter caravan with up to six berths – ideal + A real lightweight: with the appropriate towing vehicle, for families you only need a standard class B driver's licence + Never fear the narrow streets: one of the smallest + Protects you from bad weather: roof, front and rear caravans in its class with a width of just 2.12 m made of robust GRP + No need to compromise - you can bring everything you need thanks to lots of useful storage space 2-part entrance door The front, roof and rear are made of robust GRP **♦** Dethleffs Dethleffs C'JOY! With plentiful storage **space** and a large payload, everything you need is already on board **C'JOY** 11

# Pure holiday feeling

A hearty breakfast in the cosy seating lounge is a great way to start the day and ensures a successful holiday

Practical: the seating lounge can easily be converted to a sleeping area • 480 QLK | Timor

# Cosiness without compromises

Totally flexible: comfortable get-togethers or additional sleeping berths? The seating lounge can be converted in a flash • 495 QSK | Estepona

Colourful well-being is no problem in this seating lounge \* 495 QSK | Estepona

A large, U-shaped seating lounge and plenty of storage space – and all available in three different upholstery styles

Open washing area with attractive sink

Plenty of space as standard in the 137-litre fridge including 15-litre freezer (depending on layout)