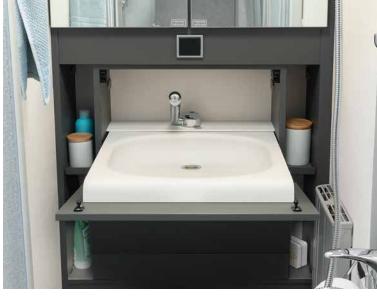

#### Spacious bathroom

The bathroom, which stretches across the entire width of the vehicle with an integrated shower, is the perfect place to start your day • 690 BQT | Tarragona

Taking a shower? The fold away sink disappears into the wall to save space