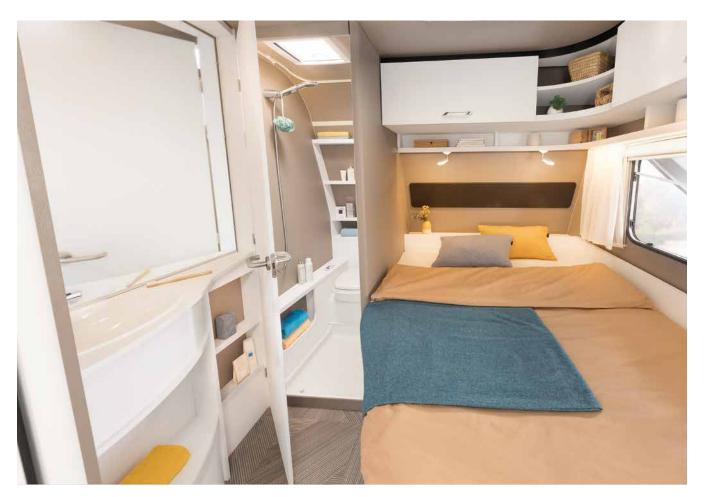

#### Spacious bathroom

Freshen up for the day ahead. In the bathroom you will find everything you need

The open bathroom provides a lot of headroom • 490 EST | Ruby

COOKING

#### First class sleeping comfort

The comfortable single beds promise a restful night's sleep. The generous adjoining bathroom stretches across the full width of the vehicle • 670 BET | Tarragona

The spacious queen bed in the Beduin Scandinavia offers plenty of room for two • 690 BQT | Tarragona

#### Spacious bathroom

The bathroom, which stretches across the entire width of the vehicle with an integrated shower, is the perfect place to start your day • 690 BQT | Tarragona

Taking a shower? The fold away sink disappears into the wall to save space