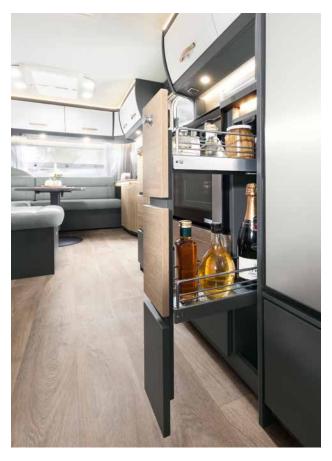

3 Kitchen with plentiful storage space thanks to the practical apothecary-style drawer for bottles and numerous storage compartments

Spacious kitchen with practical pharmacy-style drawer, space for a coffee machine, as well as a 3-burner hob with electric ignition and illuminated kitchen rear panel. Illustration shows the optional apothecary-style drawer • 520 ELT | Ruby