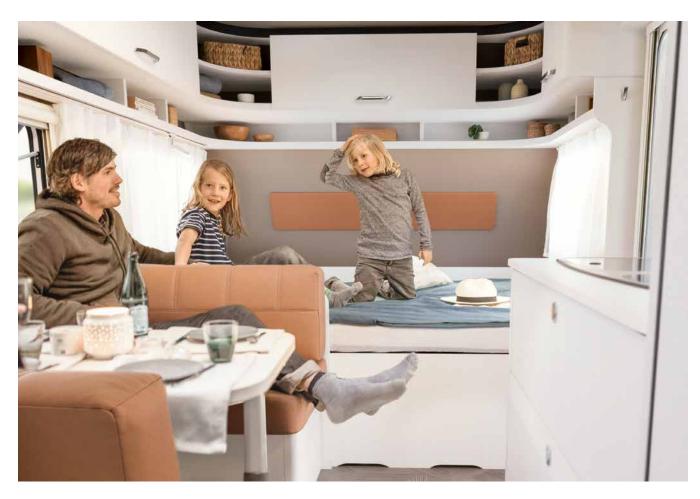

# Pure holiday feeling

A hearty breakfast in the cosy seating lounge is a great way to start the day and ensures a successful holiday

Practical: the seating lounge can easily be converted to a sleeping area • 480 QLK | Timor

Additional sleeping berths can be created by converting the seating lounge

# On holiday at last!

Bonne nuit: enjoy restful sleep in a comfortable cross-bed • 480 QLK | Timor

Up to three sleeping berths are optionally available in the bunk bed in the rear of the c'joy • 480 QLK | Timor

# Cosiness without compromises

Totally flexible: comfortable get-togethers or additional sleeping berths? The seating lounge can be converted in a flash • 495 QSK | Estepona

Colourful well-being is no problem in this seating lounge \* 495 QSK | Estepona