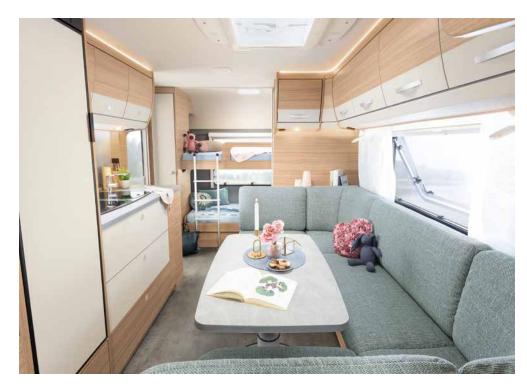

## Pure holiday feeling

Friendly interior design with light wood characterises our "friend of the family" • 560 FMK | Cloud

Generous space in the U-shaped seating lounge ensures an all-round feeling of well-being for holidaymakers young and old • 730 FKR | Galaxy

3 Kitchen with plentiful storage space thanks to the practical apothecary-style drawer for bottles and numerous storage compartments