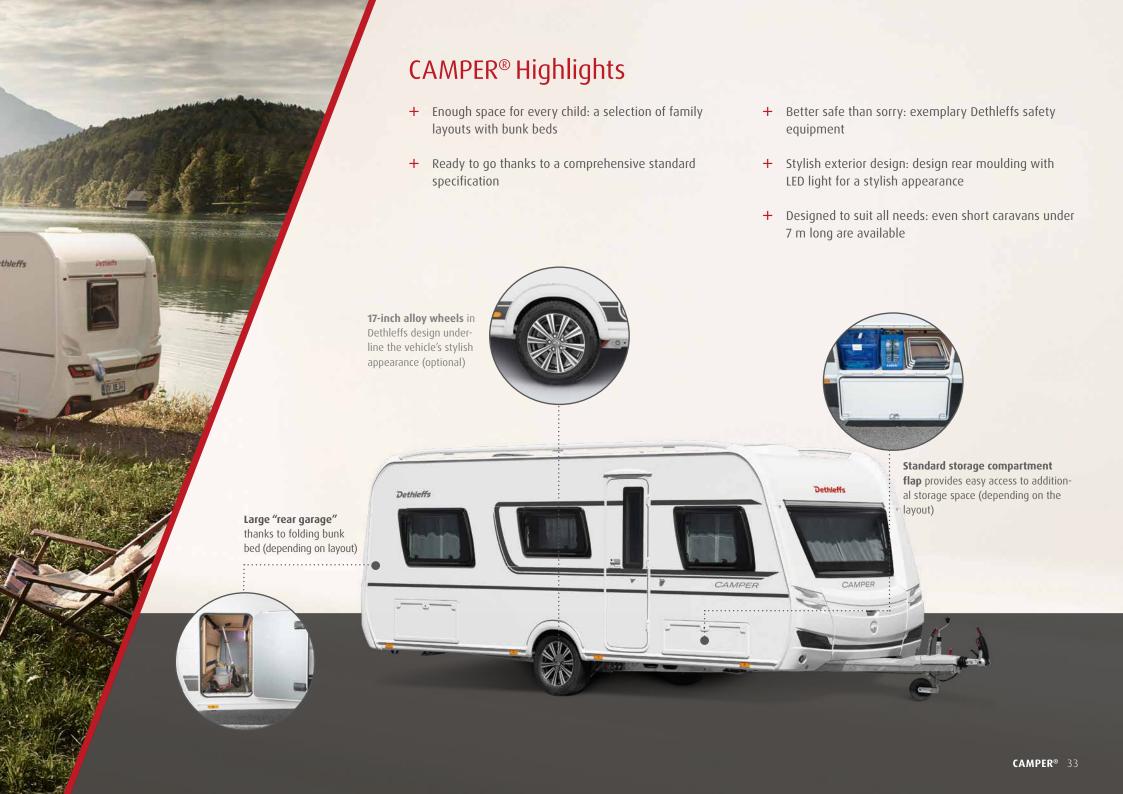

#### CAMPER® Highlights

You can find the full specification for the CAMPER® models in the separate technical information or at <a href="https://www.dethleffs.com/camper">www.dethleffs.com/camper</a>

.....:

Large 137-litre fridge with 15-litre freezer (depending on layout)

A second two-person bunk bed is optionally available instead of the seating lounge in the 730 FKR

Robust GRP roof protects against hail and branches

AirPlus – perfect air circulation in the interior with rear ventilation of the overhead lockers and sideboards

Perfect sleeping comfort thanks to the SleepWell system

Modern rear light moulding with LED lights

Hot water system included as standard