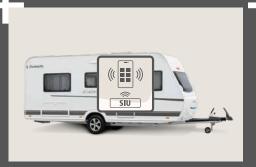

#### System Information Unit (SIU)

The digital information centre for your caravan. See important vehicle information at a glance – via an app on your mobile phone!

Thanks to the System Information Unit and the Dethleffs Connect app, you can transform your caravan into a digital information centre and keep an eye on all important vehicle information at all times – via an app on your mobile phone or tablet. Detailed information about the SIU and the available sensors can be found at: <a href="https://www.dethleffs-original-zubehoer.com/en">www.dethleffs-original-zubehoer.com/en</a>