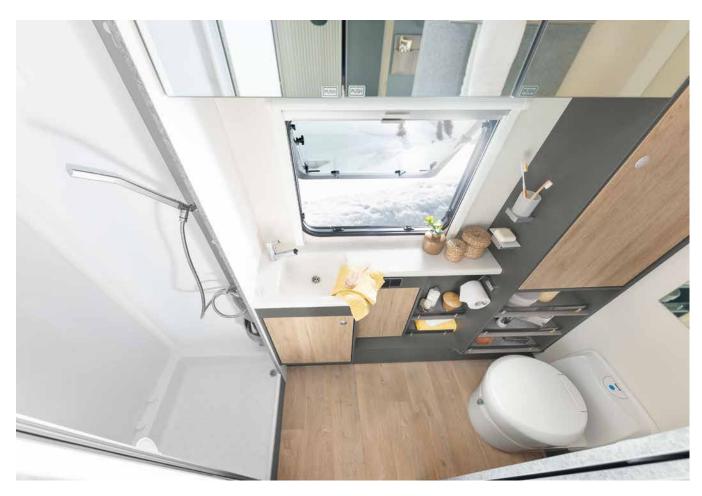

#### Spacious bathroom

Freshen up for the day ahead. In the bathroom you will find everything you need

The open bathroom provides a lot of headroom • 490 EST | Ruby

COOKING

#### Spacious bathroom

The bathroom, which stretches across the entire width of the vehicle with an integrated shower, is the perfect place to start your day • 690 BQT | Tarragona

Taking a shower? The fold away sink disappears into the wall to save space