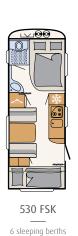

Smooth sides, Silver-Metallic

3 sleeping berths

6 sleeping berths

The maximum number of berths is achieved with the converted seating lounge, the three-bunk-beds option as well as some additional options.