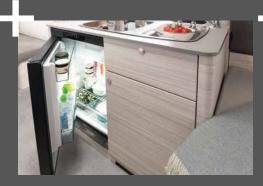

### Small kitchen, big potential

Many models include a large 131.5-litre compressor fridge with a 15-litre freezer • 480 QLK | Timor

Compact and practical: with 3-burner hob, stainless steel sink and abundant storage space Illustration shows a non-standard hob  $\cdot$  480 QLK  $\mid$  Timor

A large, U-shaped seating lounge and plenty of storage space – and all available in three different upholstery styles

Open washing area with attractive sink

Plenty of space as standard in the 137-litre fridge including 15-litre freezer (depending on layout)