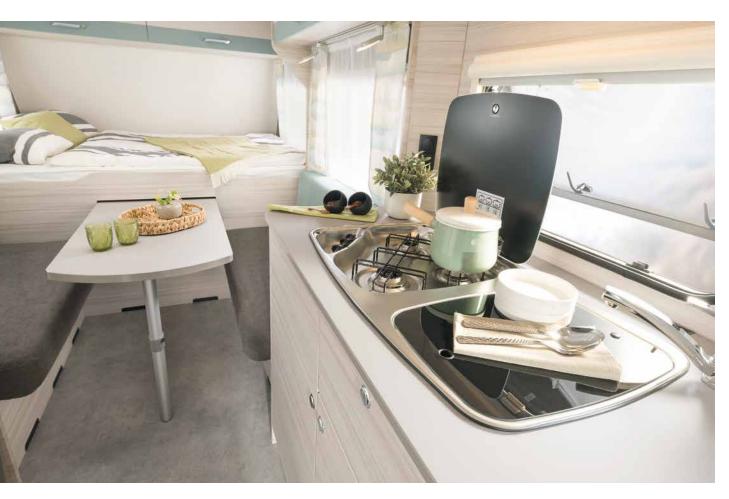

### Small kitchen, big potential

Many models include a large 131.5-litre compressor fridge with a 15-litre freezer • 480 QLK | Timor

Compact and practical: with 3-burner hob, stainless steel sink and abundant storage space Illustration shows a non-standard hob  $\cdot$  480 QLK  $\mid$  Timor

## Cooking for every family member

All the kitchen you need: spacious overhead lockers and roomy drawers with soft-close system for plentiful storage space. Illustration shows a non-standard hob • 495 FR | Ronda

The covers on the sink and cooker serve as a work surface when closed.

Most c'go models include a large 137-litre fridge/freezer combination with a 15-litre freezer • 495 FR | Ronda

# Holiday kitchen made easy

In the spacious drawers and overhead lockers there is room for everything you need in your holiday kitchen

Practical kitchen with large drawers and apothecary-style drawer • 550 ESK | Mount