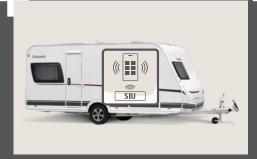

c'joy goes digital! The innovative SIU system (option) sends important vehicle information to your mobile phone! For detailed information see page 67

2-person bunk bed, optionally also available with a 3-person bunk bed (depending on layout)

The special slatted frames can be configured for optimal use of the available storage space

c'go goes digital! The innovative SIU system (option) sends important vehicle information to your mobile phone! For detailed information see page 67

#### System Information Unit (SIU)

The digital information centre for your caravan. See important vehicle information at a glance – via an app on your mobile phone!

Thanks to the System Information Unit and the Dethleffs Connect app, you can transform your caravan into a digital information centre and keep an eye on all important vehicle information at all times – via an app on your mobile phone or tablet. Detailed information about the SIU and the available sensors can be found at: <a href="https://www.dethleffs-original-zubehoer.com/en">www.dethleffs-original-zubehoer.com/en</a>