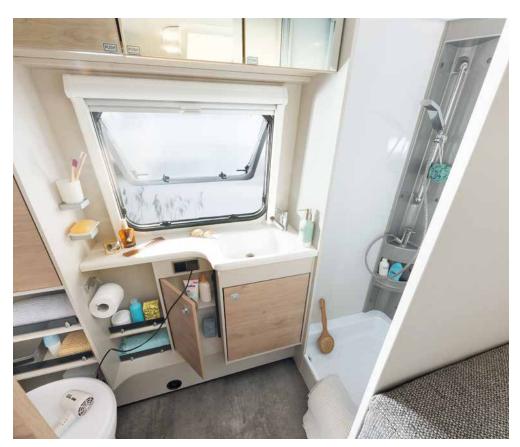

#### Refreshment

The c'joy is equipped with an attractive sink  $\circ$  480 QLK | Timor

In the c'joy you don't need to make do without a bathroom – you will find everything you need for a refreshing start to the day • 460 LE | Timor

#### Spacious bathroom

Freshen up for the day ahead. In the bathroom you will find everything you need

The open bathroom provides a lot of headroom • 490 EST | Ruby

COOKING