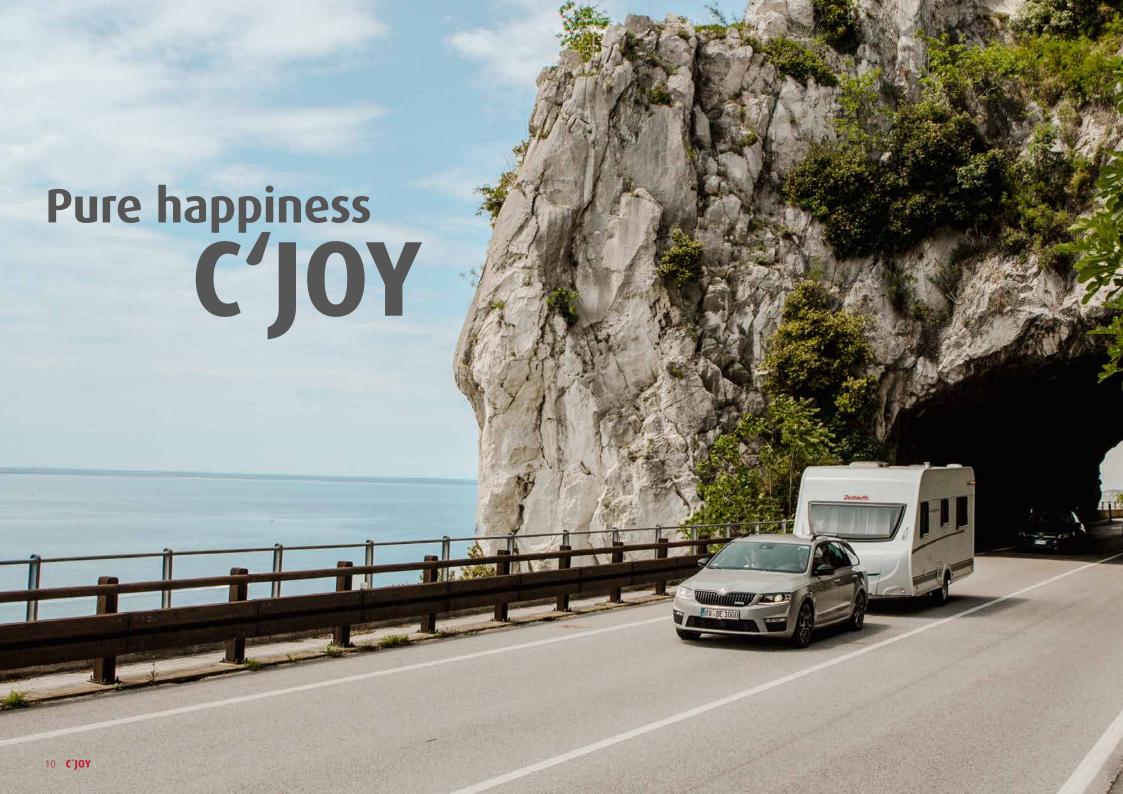

#### C'JOY

Compact, easy to handle, with up to seven berths. With everything you need to experience true freedom - specially designed for families.

Page 10

#### C'JOY Highlights + The perfect starter caravan with up to six berths – ideal + A real lightweight: with the appropriate towing vehicle, for families you only need a standard class B driver's licence + Never fear the narrow streets: one of the smallest + Protects you from bad weather: roof, front and rear caravans in its class with a width of just 2.12 m made of robust GRP + No need to compromise - you can bring everything you need thanks to lots of useful storage space 2-part entrance door The front, roof and rear are made of robust GRP **♦** Dethleffs Dethleffs C'JOY! With plentiful storage **space** and a large payload, everything you need is already on board **C'JOY** 11