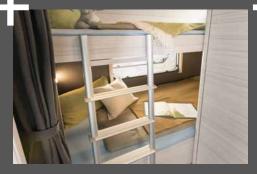

### Relax and enjoy the view

Many windows for a perfect view are included in every c'go layout. The front bed area can be equipped with a large window or a cosy corner with no window.

Your c'go is available in four different bunk bed layouts. And if that is not enough, you can even opt for three bunk beds • 495 QSK | Estepona

There are cosy bunk beds for smaller campers  $\circ$  525 KR  $\mid$  Estepona