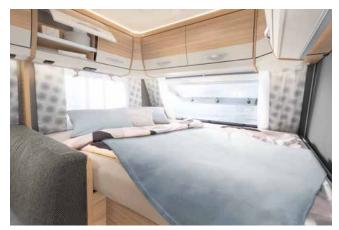

## The family-friendly caravan with a pull-down bed

Bedtime? Simply lower the pull-down bed when it's time to get some rest. At 200 x 140 cm, it offers a pleasantly large sleeping area and is extremely comfortable thanks to the high-quality cold foam mattress and wooden slatted bed frame. • 525 KR | Estepona

### A friend of the family

The comfortable single beds can be converted into a huge double bed, if desired (option). Dethleffs mattress topper with matching fitted sheet. Available with Dethleffs Original Accessories (see p. 66)