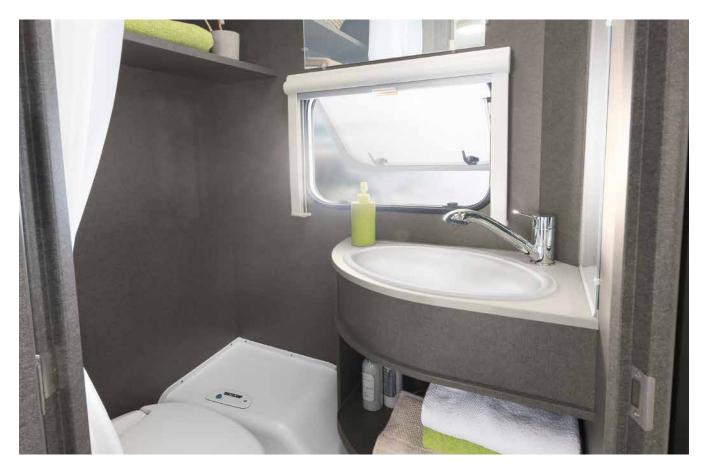

#### Refreshment

The c'joy is equipped with an attractive sink  $\circ$  480 QLK | Timor

In the c'joy you don't need to make do without a bathroom – you will find everything you need for a refreshing start to the day • 460 LE | Timor

A large, U-shaped seating lounge and plenty of storage space – and all available in three different upholstery styles

Open washing area with attractive sink

Plenty of space as standard in the 137-litre fridge including 15-litre freezer (depending on layout)

All cleaned up in no time! There is always time for a shower in the c'go: an optional shower is available for all layouts

Comfortable bathroom thanks to the open washing area with large mirror  $\cdot$  495 FR  $\mid$  Ronda

#### Spacious bathroom

Freshen up for the day ahead. In the bathroom you will find everything you need

The open bathroom provides a lot of headroom • 490 EST | Ruby

COOKING