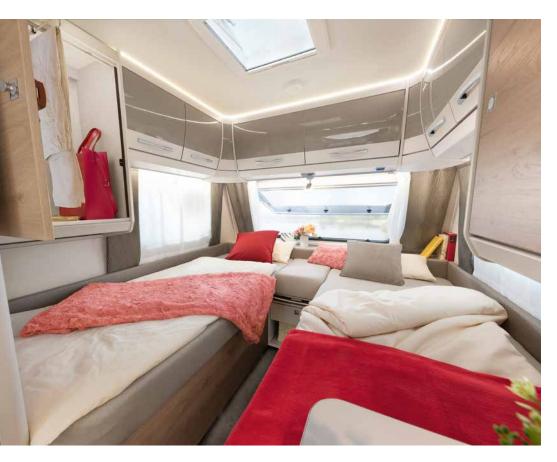

Practical 3-burner gas hob with electrical ignition.
Illustration shows a non-standard hob

The cosy single beds offer extreme comfort and, if required, can be interconnected via additional (optional) elements to form a large sleeping area

# First class sleeping comfort

Two wide single beds ensure restful sleep and can be easily converted into a double bed  $\cdot$  460 EL  $\mid$  Chromo

The large double bed is easily accessible from three sides and can be pushed back during the day to create even more space • 650 RQT | Chromo