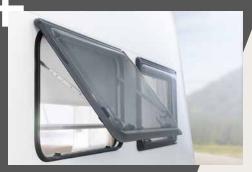

With a width of just 2.12 m, the c'joy fits through the narrowest passages

Openable and insulated double-glazed windows with blackout and mosquito blinds