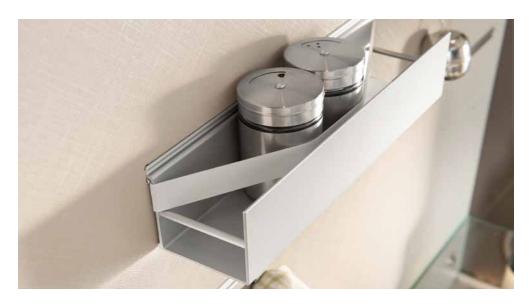

Everything in its proper place! With the retrofittable multifunctional rail, you can now enjoy all the advantages of the clever organisation system from Dethleffs – even if the rail is not fitted as standard in your vehicle.

Dethleffs kitchen accessories are only available in combination with the factory-fitted kitchen rail or the retrofittable multifunctional rail.

You can easily order matching accessories from your dealer and have them retrofitted if necessary. Or browse the range conveniently online at: