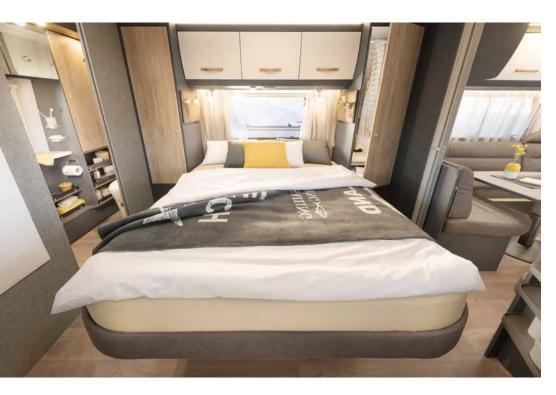

# First class sleeping comfort

Two wide single beds ensure restful sleep and can be easily converted into a double bed  $\cdot$  460 EL  $\mid$  Chromo

The large double bed is easily accessible from three sides and can be pushed back during the day to create even more space • 650 RQT | Chromo

Your home on wheels needs to provide the same comfort level as your home. Restful nights are guaranteed thanks to the Dethleffs SleepWell system.

With flexible slat frames and ergonomic 7-zone mattresses you will sleep like on air