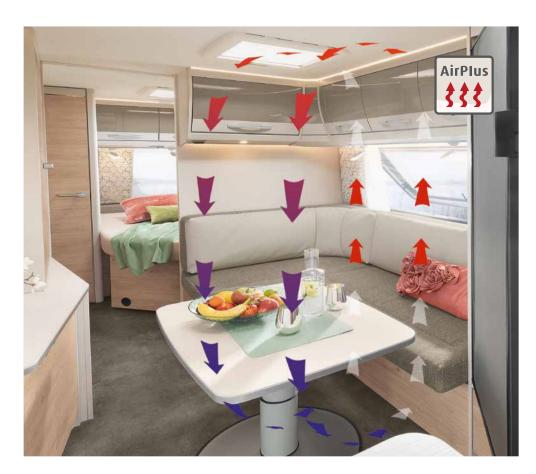

#### All possible comfort

AirPlus ventilates the overhead lockers and thus prevents the formation of condensation

Wherever warm air cools quickly, moisture is generated – in a caravan, this primarily occurs on the exterior walls during very cold weather. The AirPlus system provides rear ventilation for the overhead lockers, which helps the air to circulate inside the caravan and prevents condensation from the outset. The result is healthy room air without mildew formation or mould spots.