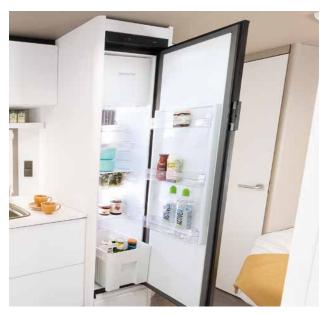

### Small kitchen, big potential

Many models include a large 131.5-litre compressor fridge with a 15-litre freezer • 480 QLK | Timor

Compact and practical: with 3-burner hob, stainless steel sink and abundant storage space Illustration shows a non-standard hob  $\cdot$  480 QLK  $\mid$  Timor

A large, U-shaped seating lounge and plenty of storage space – and all available in three different upholstery styles

Open washing area with attractive sink

Plenty of space as standard in the 137-litre fridge including 15-litre freezer (depending on layout)

The covers on the sink and cooker serve as a work surface when closed.

Most c'go models include a large 137-litre fridge/freezer combination with a 15-litre freezer • 495 FR | Ronda

Large 137-litre fridge with 15-litre freezer (depending on layout)

A second two-person bunk bed is optionally available instead of the seating lounge in the 730 FKR

Robust GRP roof protects against hail and branches

#### Large kitchen for those who appreciate "more"

Fresh ingredients can be stored in the large 137-litre fridge, which features a spacious door compartment that can accommodate wine bottles and water bottles (up to 1.5 litres). Indirect lighting below the kitchen worktop ensures a good view of the spacious drawers. Additional comfort feature: the standard hot water system. Illustration shows a non-standard hob