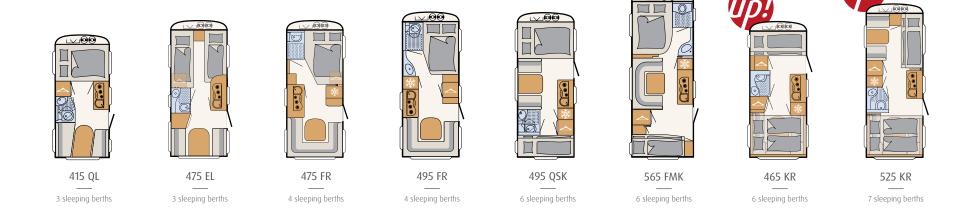

### Relax and enjoy the view

Many windows for a perfect view are included in every c'go layout. The front bed area can be equipped with a large window or a cosy corner with no window.

Your c'go is available in four different bunk bed layouts. And if that is not enough, you can even opt for three bunk beds • 495 QSK | Estepona

Smooth sides, Silver-Metallic

3 sleeping berths

6 sleeping berths

The maximum number of berths is achieved with the converted seating lounge, the three-bunk-beds option as well as some additional options.