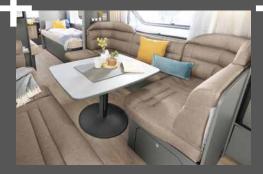

# Cosiness without compromises

Totally flexible: comfortable get-togethers or additional sleeping berths? The seating lounge can be converted in a flash • 495 QSK | Estepona

Colourful well-being is no problem in this seating lounge \* 495 QSK | Estepona

A large, U-shaped seating lounge and plenty of storage space – and all available in three different upholstery styles

Open washing area with attractive sink

Plenty of space as standard in the 137-litre fridge including 15-litre freezer (depending on layout)