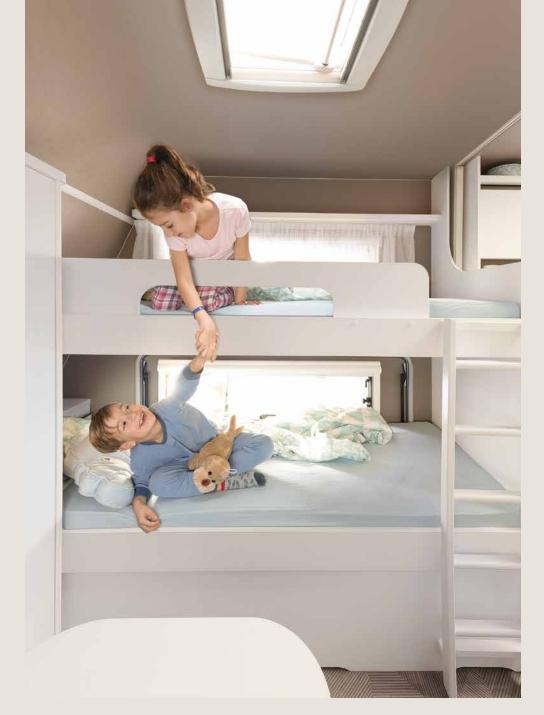

### Relax and enjoy the view

Many windows for a perfect view are included in every c'go layout. The front bed area can be equipped with a large window or a cosy corner with no window.

Your c'go is available in four different bunk bed layouts. And if that is not enough, you can even opt for three bunk beds • 495 QSK | Estepona

There are cosy bunk beds for smaller campers  $\circ$  525 KR  $\mid$  Estepona