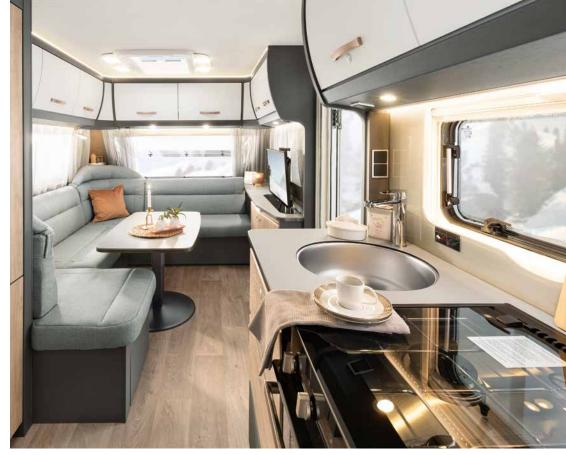

### Star kitchen for gourmets

All the kitchen you need: oven and hob combination, 156-litre fridge including 29-litre freezer with room for everything a foodie's heart desires

Efficient storage space: the apothecary-style drawer in our kitchen keeps things organised and saves space at the same

#### Beduin Scandinavia Highlights

You can find the full specification for the BEDUIN SCANDINAVIA models in the separate technical information or at www.dethleffs.com/beduin-scandinavia

Large fridge/freezer combination: 137 litres with 15-litre freezer or 156 litres with 29-litre freezer (depending on layout)

Light-flooded front kitchen that stretches across the entire width of the vehicle with full-cooker and large panoramic front skylight (depending on layout)

Spacious rear bathroom across the entire width of the vehicle with plenty of elbow room (depending on layout)