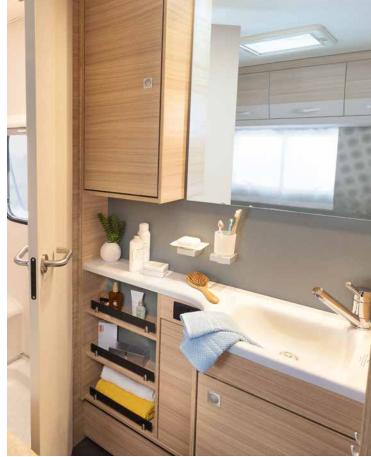

A large, U-shaped seating lounge and plenty of storage space – and all available in three different upholstery styles

Open washing area with attractive sink

Plenty of space as standard in the 137-litre fridge including 15-litre freezer (depending on layout)

All cleaned up in no time! There is always time for a shower in the c'go: an optional shower is available for all layouts

Comfortable bathroom thanks to the open washing area with large mirror  $\cdot$  495 FR  $\mid$  Ronda