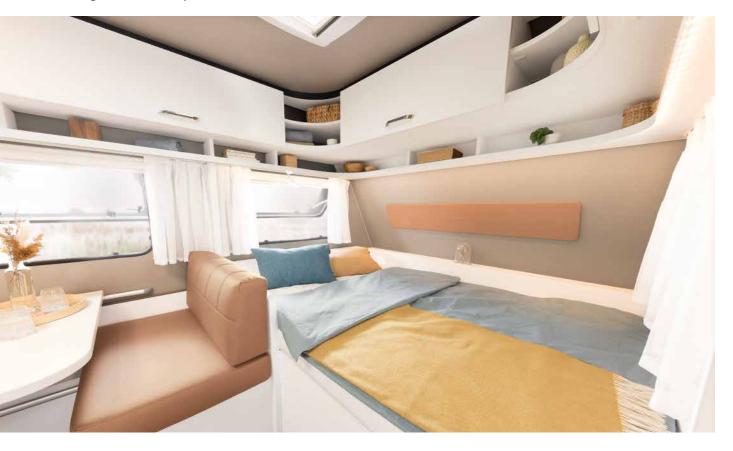

# Pure holiday feeling

A hearty breakfast in the cosy seating lounge is a great way to start the day and ensures a successful holiday

Practical: the seating lounge can easily be converted to a sleeping area • 480 QLK | Timor

# Cosiness without compromises

Totally flexible: comfortable get-togethers or additional sleeping berths? The seating lounge can be converted in a flash • 495 QSK | Estepona

Colourful well-being is no problem in this seating lounge \* 495 QSK | Estepona