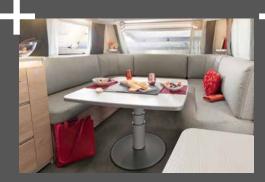

# Cosiness without compromises

Totally flexible: comfortable get-togethers or additional sleeping berths? The seating lounge can be converted in a flash • 495 QSK | Estepona

Colourful well-being is no problem in this seating lounge \* 495 QSK | Estepona

A large, U-shaped seating lounge and plenty of storage space – and all available in three different upholstery styles

Open washing area with attractive sink

Plenty of space as standard in the 137-litre fridge including 15-litre freezer (depending on layout)