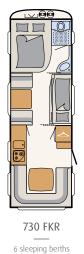

www.dethleffs-original-zubehoer.com/en

The large French bed in the entrance area offers plenty of space to relax • 500 QSK | Galaxy

Perfect for large families: a second bunk bed for two people is optionally available instead of the seating lounge (depending on the layout) • 730 FKR | Galaxy

Large 137-litre fridge with 15-litre freezer (depending on layout)

A second two-person bunk bed is optionally available instead of the seating lounge in the 730 FKR

Robust GRP roof protects against hail and branches

Smooth sides, Silver-Metallic

3 sleeping berths

6 sleeping berths

The maximum number of berths is achieved with the converted seating lounge, the three-bunk-beds option as well as some additional options.