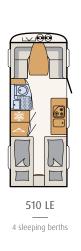

Smooth sides, Silver-Metallic

3 sleeping berths

6 sleeping berths

The maximum number of berths is achieved with the converted seating lounge, the three-bunk-beds option as well as some additional options.