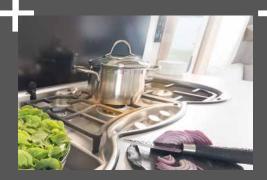

Practical 3-burner gas hob with electrical ignition.
Illustration shows a non-standard hob

The cosy single beds offer extreme comfort and, if required, can be interconnected via additional (optional) elements to form a large sleeping area

## Cooking for every family member

All the kitchen you need: spacious overhead lockers and roomy drawers with soft-close system for plentiful storage space. Illustration shows a non-standard hob • 495 FR | Ronda

### C'GO & C'GO UP Highlights

You can find the full specification for the C'GO & C'GO UP models in the separate technical information or at www.dethleffs.com/cgo

Practical 3-burner hob with electrical ignition

#### NOMAD Highlights

You can find the full specification for the NOMAD models in the separate technical information or at <a href="https://www.dethleffs.com/nomad">www.dethleffs.com/nomad</a>

High-quality 3-burner gas hob with electric ignition