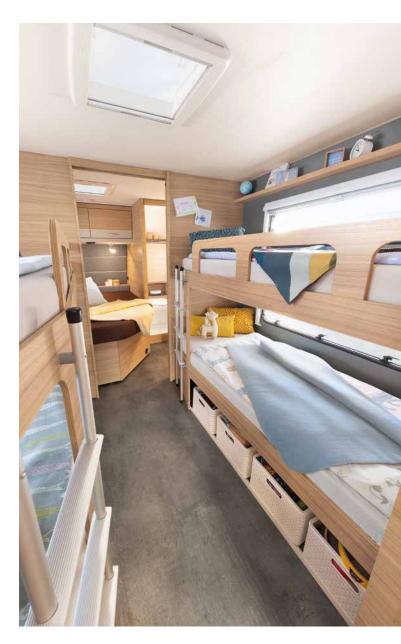

# On holiday at last!

Bonne nuit: enjoy restful sleep in a comfortable cross-bed • 480 QLK | Timor

Up to three sleeping berths are optionally available in the bunk bed in the rear of the c'joy • 480 QLK | Timor

c'joy goes digital! The innovative SIU system (option) sends important vehicle information to your mobile phone! For detailed information see page 67

2-person bunk bed, optionally also available with a 3-person bunk bed (depending on layout)

### Relax and enjoy the view

Many windows for a perfect view are included in every c'go layout. The front bed area can be equipped with a large window or a cosy corner with no window.

Your c'go is available in four different bunk bed layouts. And if that is not enough, you can even opt for three bunk beds • 495 QSK | Estepona

There are cosy bunk beds for smaller campers  $\circ$  525 KR  $\mid$  Estepona

Smooth sides, Silver-Metallic

3 sleeping berths

6 sleeping berths

The maximum number of berths is achieved with the converted seating lounge, the three-bunk-beds option as well as some additional options.