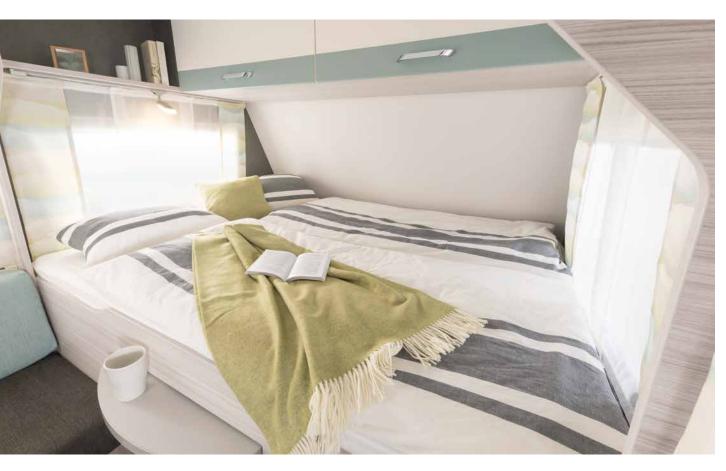

# On holiday at last!

Bonne nuit: enjoy restful sleep in a comfortable cross-bed • 480 QLK | Timor

Up to three sleeping berths are optionally available in the bunk bed in the rear of the c'joy • 480 QLK | Timor

AirPlus – perfect air circulation in the interior with rear ventilation of the overhead lockers and sideboards

Compressor fridge as standard

Cold foam mattresses as standard on all fixed single and double beds