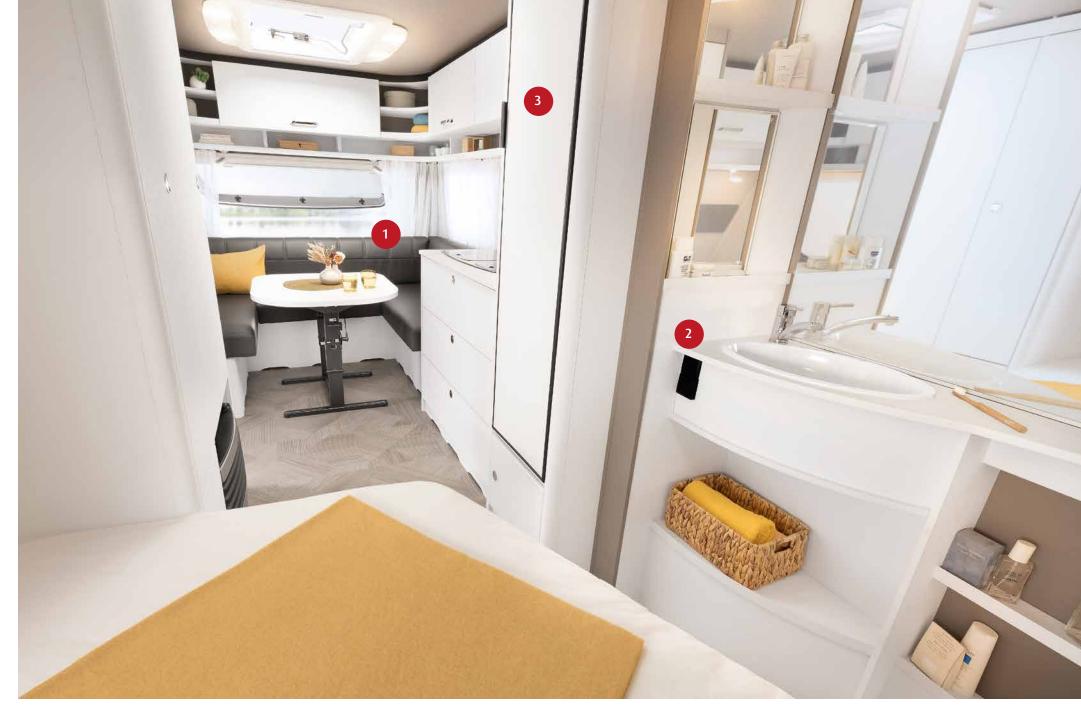

#### Spacious bathroom

Freshen up for the day ahead. In the bathroom you will find everything you need

The open bathroom provides a lot of headroom • 490 EST | Ruby

COOKING

#### Spacious bathroom

The bathroom, which stretches across the entire width of the vehicle with an integrated shower, is the perfect place to start your day • 690 BQT | Tarragona

Taking a shower? The fold away sink disappears into the wall to save space