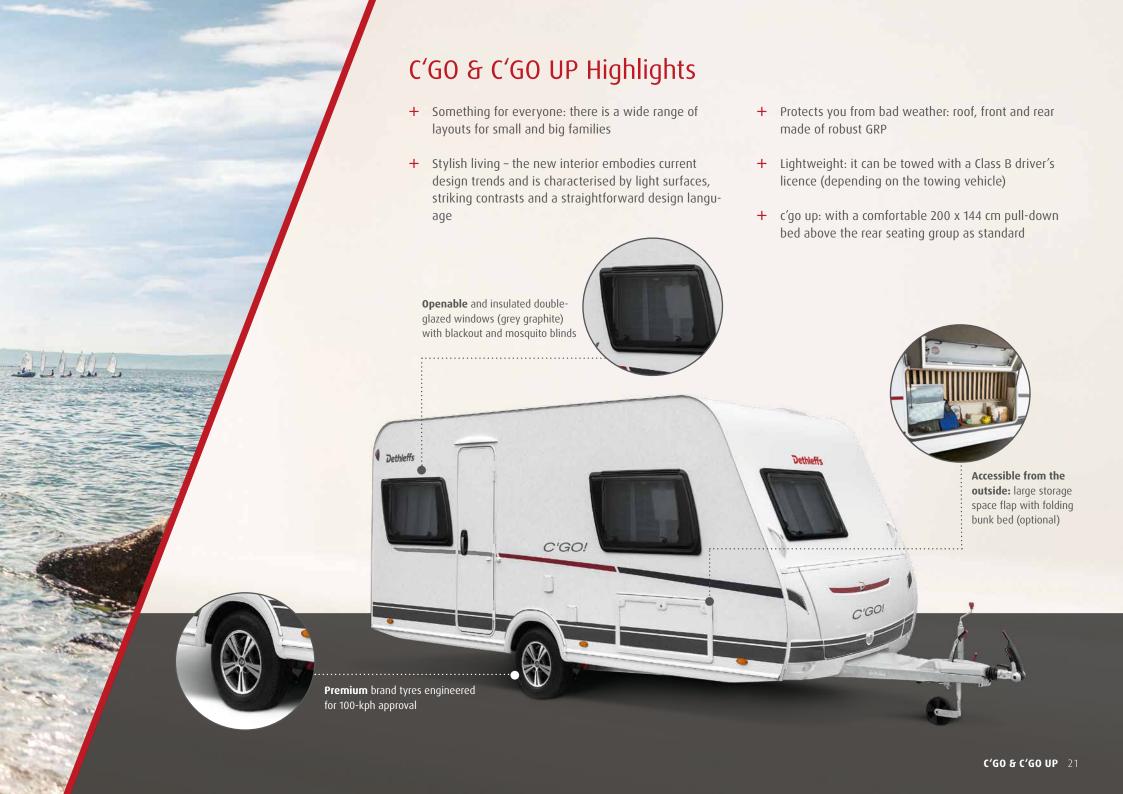

With a width of just 2.12 m, the c'joy fits through the narrowest passages

Openable and insulated double-glazed windows with blackout and mosquito blinds

### C'GO & C'GO UP Highlights

You can find the full specification for the C'GO & C'GO UP models in the separate technical information or at www.dethleffs.com/cgo

Practical 3-burner hob with electrical ignition

Safety as standard: AKS stabilizing coupling

Practical chest of drawers in the entrance area (depending on layout)

Cold foam mattresses as standard on all fixed single and double beds

Gas bottle locker for 2 x 11 kg bottles with base made of rot-proof, sturdy aluminium chequer plate

Power-saving LED awning light

C'GO UP