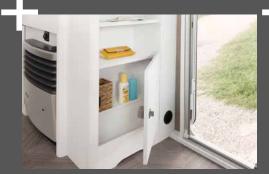

#### Refreshment

The c'joy is equipped with an attractive sink  $\circ$  480 QLK | Timor

In the c'joy you don't need to make do without a bathroom – you will find everything you need for a refreshing start to the day • 460 LE | Timor