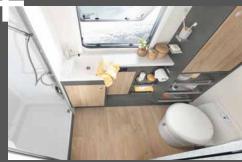

#### Spacious bathroom

Freshen up for the day ahead. In the bathroom you will find everything you need

The open bathroom provides a lot of headroom • 490 EST | Ruby

COOKING

#### Spacious bathroom

The bathroom, which stretches across the entire width of the vehicle with an integrated shower, is the perfect place to start your day • 690 BQT | Tarragona

Taking a shower? The fold away sink disappears into the wall to save space