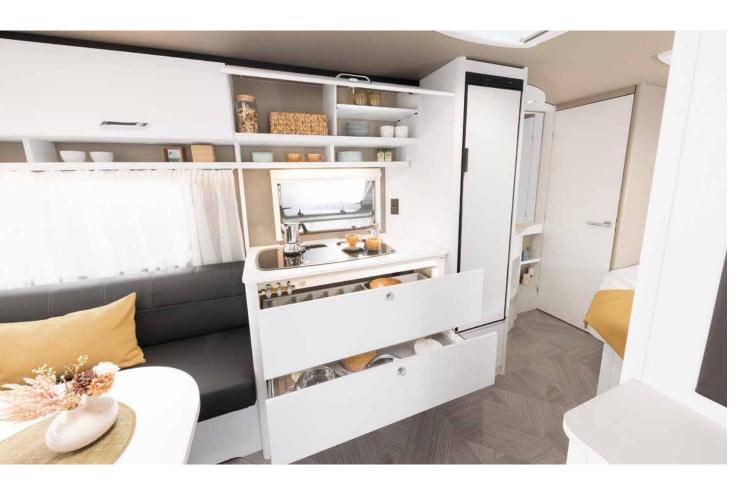

3 Kitchen with plentiful storage space thanks to the practical apothecary-style drawer for bottles and numerous storage compartments

# Holiday kitchen made easy

In the spacious drawers and overhead lockers there is room for everything you need in your holiday kitchen

Practical kitchen with large drawers and apothecary-style drawer • 550 ESK | Mount

#### Large kitchen for those who appreciate "more"

Fresh ingredients can be stored in the large 137-litre fridge, which features a spacious door compartment that can accommodate wine bottles and water bottles (up to 1.5 litres). Indirect lighting below the kitchen worktop ensures a good view of the spacious drawers. Additional comfort feature: the standard hot water system. Illustration shows a non-standard hob

Spacious kitchen with practical pharmacy-style drawer, space for a coffee machine, as well as a 3-burner hob with electric ignition and illuminated kitchen rear panel. Illustration shows the optional apothecary-style drawer • 520 ELT | Ruby