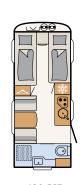

4 sleeping berths

Smooth sides, White

490 BLF 3 sleeping berths

490 EST 3 sleeping berths

4 sleeping berths

510 LE 4 sleeping berths

3 sleeping berths

4 sleeping berths