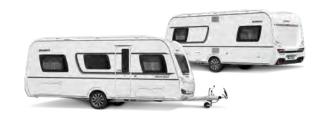

# Variety of choice

Ruby

Champion

Chromo

Noce Nagano

Further information is provided at: www.dethleffs.com/nomad or in the separate technical information

Riffled sides, White (standard)

460 EL 3 sleeping berths