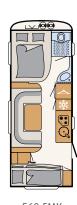

4 sleeping berths

Smooth sides, White

490 BLF 3 sleeping berths

490 EST 3 sleeping berths

4 sleeping berths

510 LE 4 sleeping berths

3 sleeping berths

4 sleeping berths