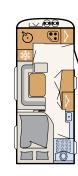

4 sleeping berths

Smooth sides, White

490 BLF 3 sleeping berths

490 EST 3 sleeping berths

4 sleeping berths

510 LE 4 sleeping berths

3 sleeping berths

4 sleeping berths