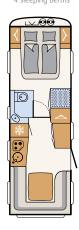

# Variety of choice

Ruby

Champion

Chromo

Noce Nagano

Further information is provided at: www.dethleffs.com/nomad or in the separate technical information

Riffled sides, White (standard)

460 EL 3 sleeping berths

4 sleeping berths

Smooth sides, White

490 BLF 3 sleeping berths

490 EST 3 sleeping berths

4 sleeping berths

510 LE 4 sleeping berths

3 sleeping berths

4 sleeping berths