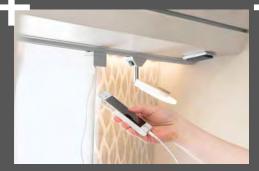

Designer overhead locker door – with clever handles for quick and easy opening

Flexible click spotlights and USB socket

AirPlus – perfect air circulation in the interior with rear ventilation of the overhead lockers and sideboards