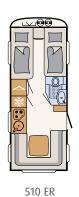

4 sleeping berths

Smooth sides, White

490 BLF 3 sleeping berths

490 EST 3 sleeping berths

4 sleeping berths

510 LE 4 sleeping berths

3 sleeping berths

4 sleeping berths