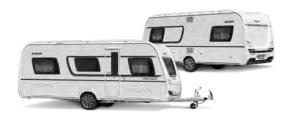

# Variety of choice

Ruby

Champion

Chromo

Noce Nagano

Further information is provided at: www.dethleffs.com/nomad or in the separate technical information

Riffled sides, White (standard)

460 EL 3 sleeping berths