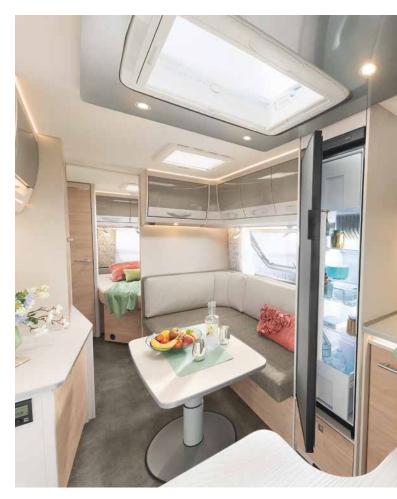

Perfect for sitting together comfortably, and also for a relaxing sleep – the large U-shaped seating lounge in the front

Gourmet kitchen with illuminated kitchen rear panel

The large panoramic skylight with LED light lets both air and daylight into the vehicle

# Large kitchen for those who appreciate "more"

Fresh ingredients can be stored in the large 137-litre fridge, which features a spacious door compartment that can accommodate wine bottles and water bottles (up to 1.5 litres). Indirect lighting below the kitchen worktop ensures a good view of the spacious drawers. Additional comfort feature: the standard hot water system

Spacious kitchen with practical pharmacy-style drawer, space for a coffee machine, as well as a 3-burner hob with electric ignition and illuminated kitchen rear panel • 520 ELT | Ruby