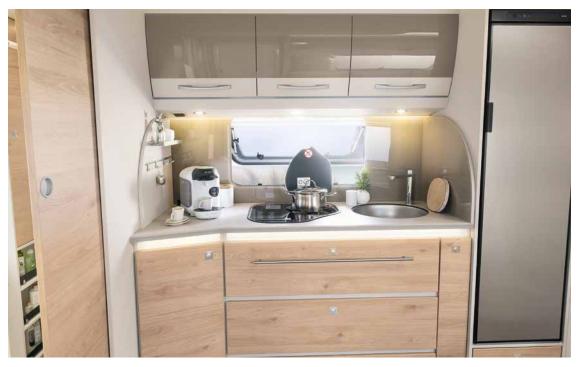

Spacious kitchen with practical pharmacy-style drawer, space for a coffee machine, as well as a 3-burner hob with electric ignition and illuminated kitchen rear panel • 520 ELT | Ruby