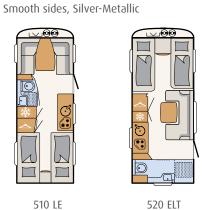

4 sleeping berths

Smooth sides, White

490 BLF 3 sleeping berths

490 EST 3 sleeping berths

4 sleeping berths

510 LE 4 sleeping berths

3 sleeping berths

4 sleeping berths