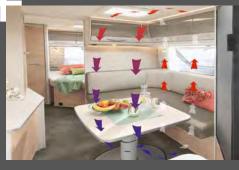

Designer overhead locker door – with clever handles for quick and easy opening

Flexible click spotlights and USB socket

AirPlus – perfect air circulation in the interior with rear ventilation of the overhead lockers and sideboards

Powerful warm-air heating as standard (depending on layout)