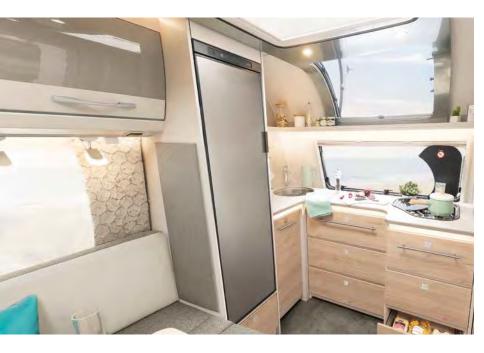

# Large kitchen for those who appreciate "more"

Fresh ingredients can be stored in the large 137-litre fridge, which features a spacious door compartment that can accommodate wine bottles and water bottles (up to 1.5 litres). Indirect lighting below the kitchen worktop ensures a good view of the spacious drawers. Additional comfort feature: the standard hot water system