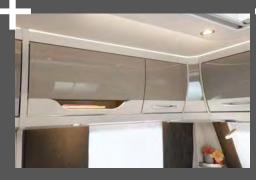

Designer overhead locker door – with clever handles for quick and easy opening

Flexible click spotlights and USB socket

AirPlus – perfect air circulation in the interior with rear ventilation of the overhead lockers and sideboards