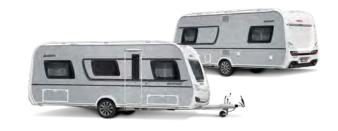

# Variety of choice

Ruby

Champion

Chromo

Noce Nagano

Further information is provided at: www.dethleffs.com/nomad or in the separate technical information

Riffled sides, White (standard)

460 EL 3 sleeping berths