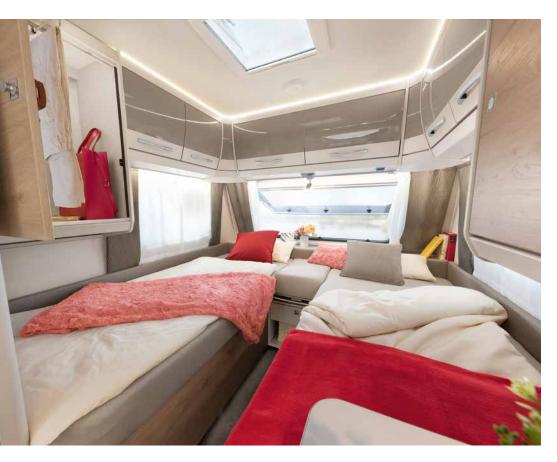

#### First class sleeping comfort

Two wide single beds ensure restful sleep and can be easily converted into a double bed • 460 EL | Chromo

The large double bed is easily accessible from three sides and can be pushed back during the day to create even more space • 650 RQT | Chromo