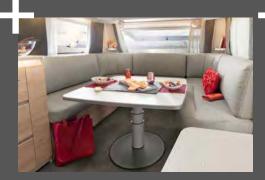

#### Comfortable Nomad life

A sturdy wooden sliding door separates the children's and parents' bedrooms from each other and from the living room • 730 FKR | Chromo

A generous kitchen that spans the entire width of the vehicle, as well as the adjoining seating lounge, ensure perfect living comfort  $\cdot\,490$  BLF | Ruby

Perfect for sitting together comfortably, and also for a relaxing sleep – the large U-shaped seating lounge in the front

Gourmet kitchen with illuminated kitchen rear panel

The large panoramic skylight with LED light lets both air and daylight into the vehicle