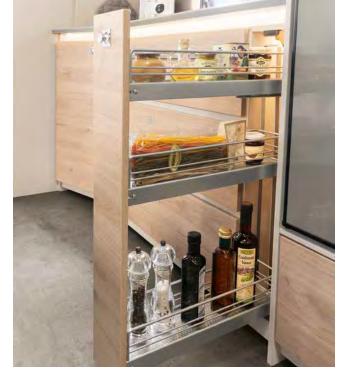

Spacious kitchen with practical pharmacy-style drawer, space for a coffee machine, as well as a 3-burner hob with electric ignition and illuminated kitchen rear panel • 520 ELT | Ruby