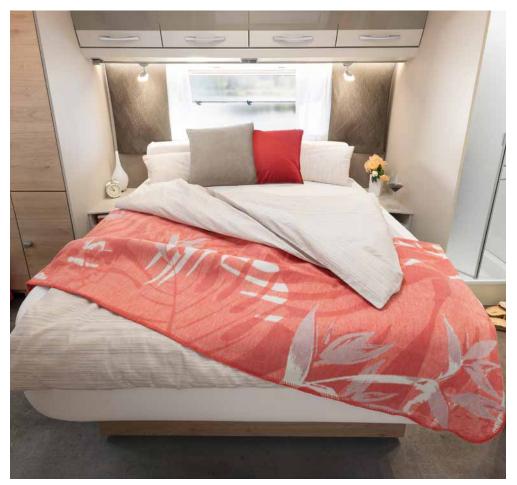

#### First class sleeping comfort

Two wide single beds ensure restful sleep and can be easily converted into a double bed • 460 EL | Chromo

The large double bed is easily accessible from three sides and can be pushed back during the day to create even more space • 650 RQT | Chromo