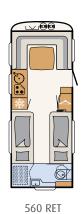

4 sleeping berths

Smooth sides, White

490 BLF 3 sleeping berths

490 EST 3 sleeping berths

4 sleeping berths

510 LE 4 sleeping berths

3 sleeping berths

4 sleeping berths