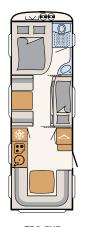

4 sleeping berths

Smooth sides, White

490 BLF 3 sleeping berths

490 EST 3 sleeping berths

4 sleeping berths

510 LE 4 sleeping berths

3 sleeping berths

4 sleeping berths