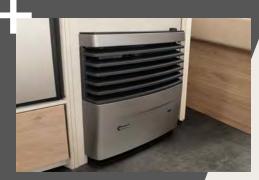

ated kitchen rear panel • 520 ELT | Ruby



### NOMAD Highlights

You can find the full specification for the NOMAD models in the separate technical information or at www.dethleffs.com/nomad

.....:



High-quality 3-burner gas hob with electric ignition



Designer overhead locker door – with clever handles for quick and easy opening



Flexible click spotlights and USB socket



AirPlus – perfect air circulation in the interior with rear ventilation of the overhead lockers and sideboards



Generous legroom is ensured thanks to the height-adjustable, single-column telescopic table



Perfect sleeping comfort thanks to seven-zone mattresses made of climate-regulating material



Making space: the clever rail system for small kitchen utensils is included as standard (depending on layout)



Powerful warm-air heating as standard (depending on layout)

# Variety of choice







Ruby

Champion

Chromo



Noce Nagano



Further information is provided at: www.dethleffs.com/nomad or in the separate technical information







Riffled sides, White (standard)

460 EL 3 sleeping berths



4 sleeping berths



Smooth sides, White

490 BLF 3 sleeping berths



490 EST 3 sleeping berths



4 sleeping berths



510 LE 4 sleeping berths



3 sleeping berths



4 sleeping berths



560 FMK 6 sleeping berths



4 sleeping berths



4 sleeping berths



730 FKR 8 sleeping berths



760 DR 4 sleeping berths

The maximum number of berths is achieved with the converted seating lounge, the three-bunk-beds option as well as some additional options.