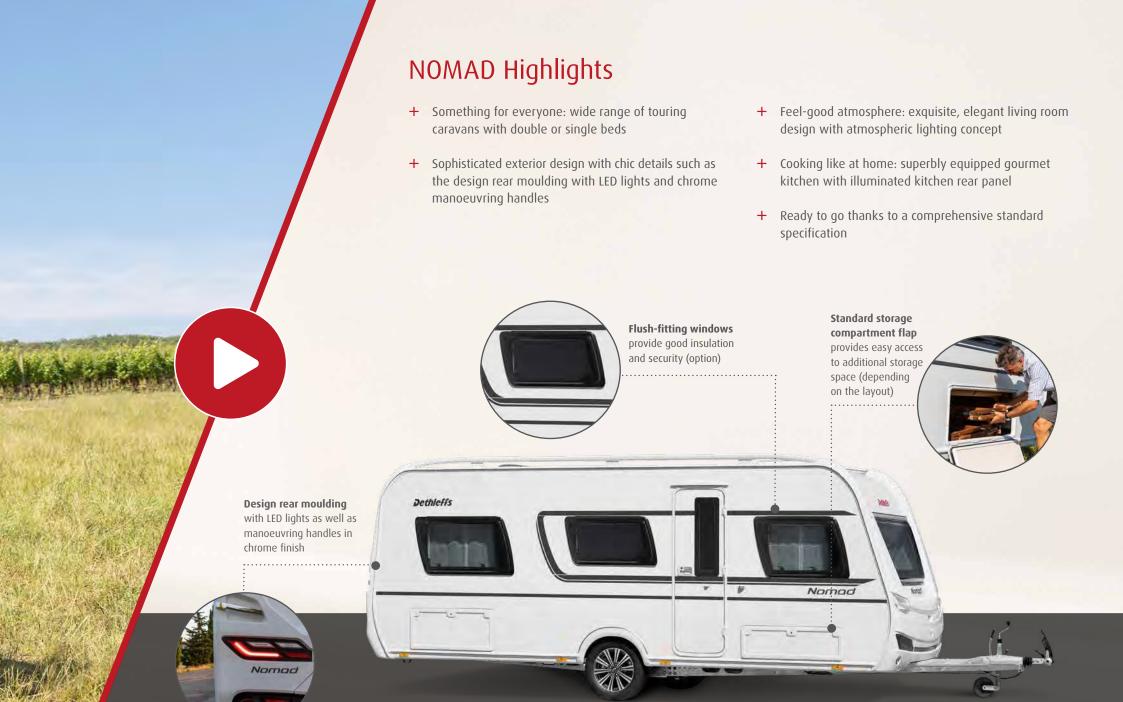

### NOMAD Highlights

You can find the full specification for the NOMAD models in the separate technical information or at www.dethleffs.com/nomad

.....:

High-quality 3-burner gas hob with electric ignition

Designer overhead locker door – with clever handles for quick and easy opening

Flexible click spotlights and USB socket

AirPlus – perfect air circulation in the interior with rear ventilation of the overhead lockers and sideboards