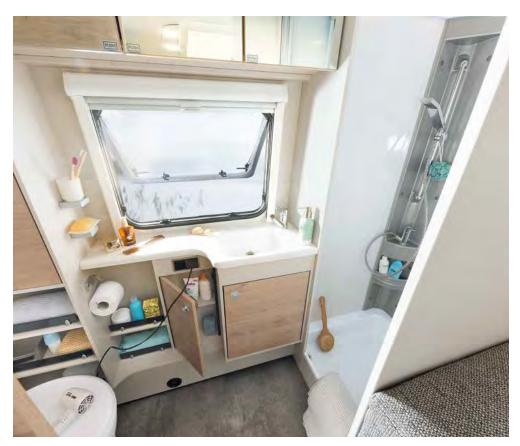

# Spacious bathroom

Freshen up for the day ahead. In the bathroom you will find everything you need • 490 BLF | Champion

The open bathroom provides a lot of headroom • 490 EST | Ruby

COOKING