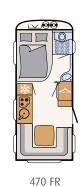

4 sleeping berths

Smooth sides, White

490 BLF 3 sleeping berths

490 EST 3 sleeping berths

4 sleeping berths

510 LE 4 sleeping berths

3 sleeping berths

4 sleeping berths