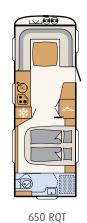

#### First class sleeping comfort

Two wide single beds ensure restful sleep and can be easily converted into a double bed • 460 EL | Chromo

The large double bed is easily accessible from three sides and can be pushed back during the day to create even more space • 650 RQT | Chromo