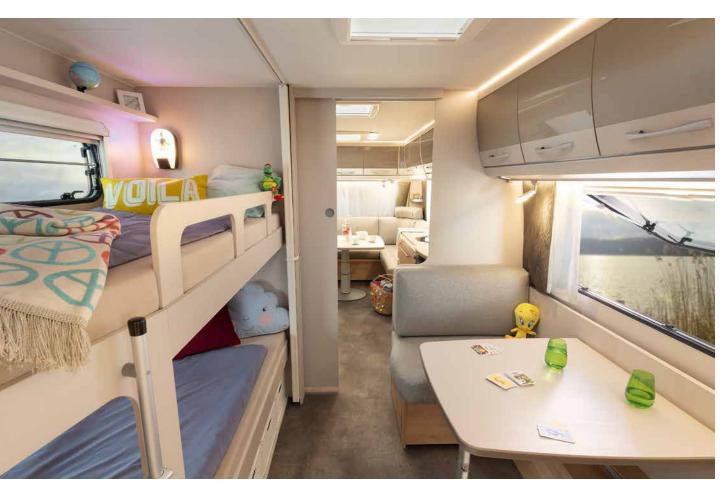

#### Comfortable Nomad life

A sturdy wooden sliding door separates the children's and parents' bedrooms from each other and from the living room • 730 FKR | Chromo

A generous kitchen that spans the entire width of the vehicle, as well as the adjoining seating lounge, ensure perfect living comfort  $\cdot\,490$  BLF | Ruby

560 FMK 6 sleeping berths

4 sleeping berths

4 sleeping berths

730 FKR 8 sleeping berths

760 DR 4 sleeping berths

The maximum number of berths is achieved with the converted seating lounge, the three-bunk-beds option as well as some additional options.