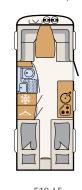

4 sleeping berths

Smooth sides, White

490 BLF 3 sleeping berths

490 EST 3 sleeping berths

4 sleeping berths

510 LE 4 sleeping berths

3 sleeping berths

4 sleeping berths