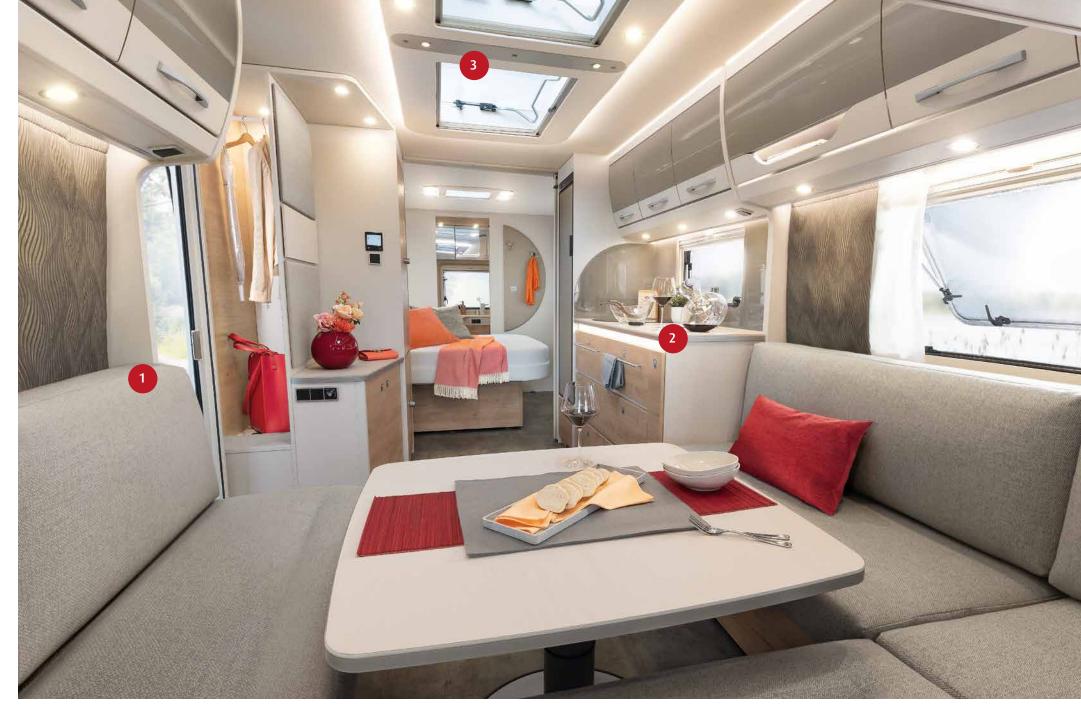

#### Comfortable Nomad life

A sturdy wooden sliding door separates the children's and parents' bedrooms from each other and from the living room • 730 FKR | Chromo

A generous kitchen that spans the entire width of the vehicle, as well as the adjoining seating lounge, ensure perfect living comfort  $\cdot\,490$  BLF | Ruby

Perfect for sitting together comfortably, and also for a relaxing sleep – the large U-shaped seating lounge in the front

Gourmet kitchen with illuminated kitchen rear panel

The large panoramic skylight with LED light lets both air and daylight into the vehicle