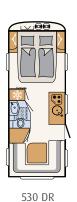

4 sleeping berths

Smooth sides, White

490 BLF 3 sleeping berths

490 EST 3 sleeping berths

4 sleeping berths

510 LE 4 sleeping berths

3 sleeping berths

4 sleeping berths