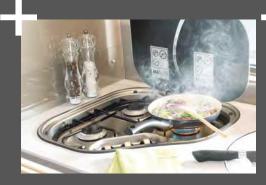

### NOMAD Highlights

You can find the full specification for the NOMAD models in the separate technical information or at www.dethleffs.com/nomad

.....:

High-quality 3-burner gas hob with electric ignition

Designer overhead locker door – with clever handles for quick and easy opening

Flexible click spotlights and USB socket

AirPlus – perfect air circulation in the interior with rear ventilation of the overhead lockers and sideboards