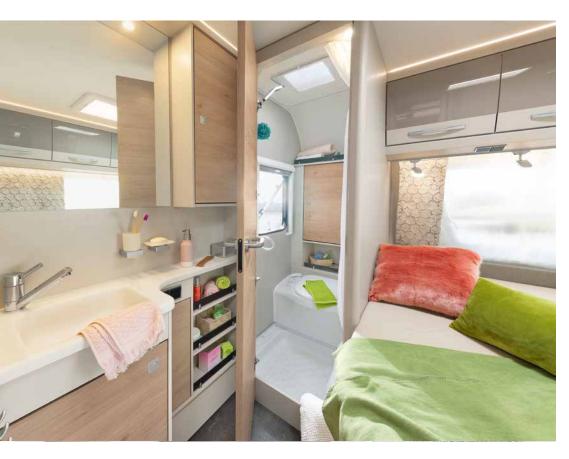

# Spacious bathroom

Freshen up for the day ahead. In the bathroom you will find everything you need • 490 BLF | Champion

The open bathroom provides a lot of headroom • 490 EST | Ruby

COOKING