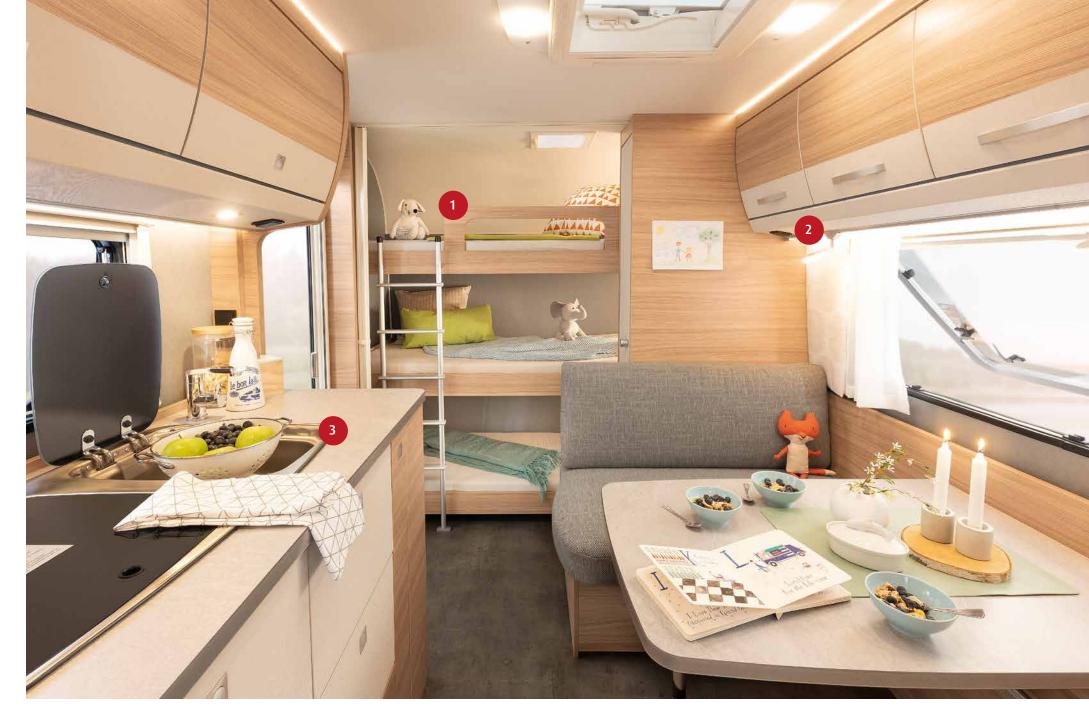

We are a friend of the family! The Camper<sup>®</sup> ranges offer a wide selection of bunk bed layouts. A third bunk bed is optionally available in most models

(1

Practical and easy to reach: the moveable click spotlights and a USB socket for charging

Kitchen with plentiful storage space thanks to the practical apothecary-style drawer for bottles and numerous storage compartments

SLEEPING

Perfect for large families: a second bunk bed for two people is optionally available instead of the seating lounge (depending on the layout) \* 730 FKR | Galaxy

The large French bed in the entrance area offers plenty of space to relax \* 500 QSK | Galaxy