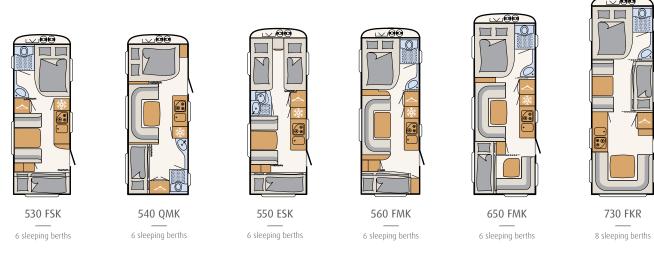

## Variety of choice

Cloud

Galaxy

Additional information can be found at: **www.dethleffs.com/camper** or in the separate technical information

Riffled sides, White (standard)

Smooth sides, White

 $\vee |\Theta \Theta|$ 

Smooth sides, Silver-Metallic

Q

60

3 sleeping berths

3 sleeping berths

470 FR 4 sleeping berths

500 QSK 6 sleeping berths

63 UN

510 LE

4 sleeping berths

510 ER 4 sleeping berths

730 FKR

The maximum number of berths is achieved with the converted seating lounge, the three-bunk-beds option as well as some additional options.