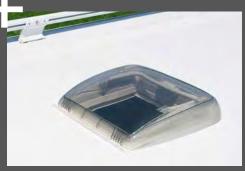

A second two-person bunk bed is optionally available instead of the seating lounge in the 730 FKR

Robust GRP roof protects against hail and branches

AirPlus – perfect air circulation in the interior with rear ventilation of the overhead lockers and sideboards