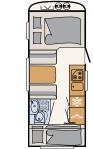

Smooth sides, Silver-Metallic

Q

60

3 sleeping berths

3 sleeping berths

470 FR 4 sleeping berths

500 QSK 6 sleeping berths

63 UN