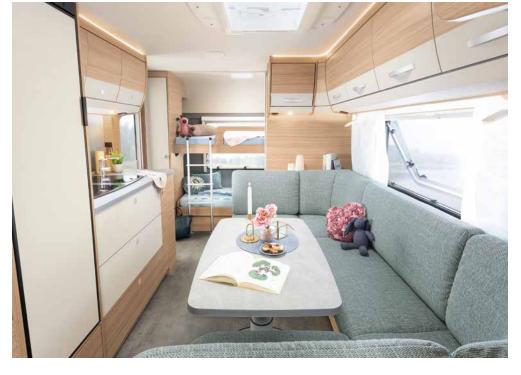

# Pure holiday feeling

Friendly interior design with light wood characterises our "friend of the family" • 560 FMK | Cloud

Generous space in the U-shaped seating lounge ensures an all-round feeling of well-being for holidaymakers young and old • 730 FKR | Galaxy

Perfect for large families: a second bunk bed for two people is optionally available instead of the seating lounge (depending on the layout) \* 730 FKR | Galaxy

The large French bed in the entrance area offers plenty of space to relax \* 500 QSK | Galaxy