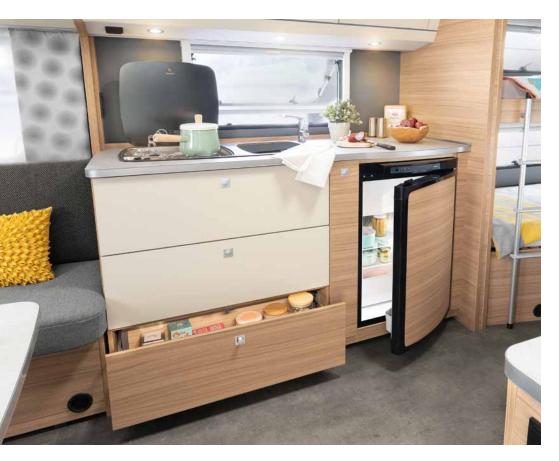

Kitchen with plentiful storage space thanks to the practical apothecary-style drawer for bottles and numerous storage compartments

SLEEPING

## Holiday kitchen made easy

In the spacious drawers and overhead lockers there is room for everything you need in your holiday kitchen • 730 FKR | Galaxy

Practical kitchen with large drawers and apothecary-style drawer • 550 ESK | Mount