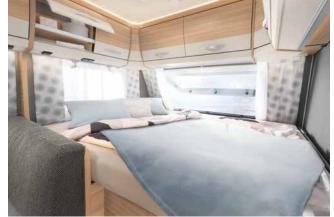

Perfect for large families: a second bunk bed for two people is optionally available instead of the seating lounge (depending on the layout) \* 730 FKR | Galaxy

The large French bed in the entrance area offers plenty of space to relax \* 500 QSK | Galaxy