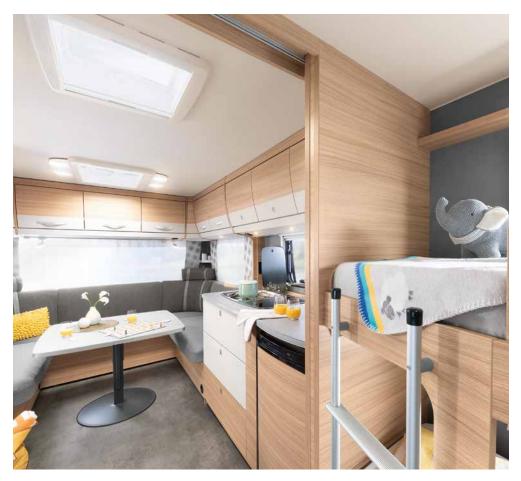

We are a friend of the family! The Camper<sup>®</sup> ranges offer a wide selection of bunk bed layouts. A third bunk bed is optionally available in most models

(1

Practical and easy to reach: the moveable click spotlights and a USB socket for charging

Kitchen with plentiful storage space thanks to the practical apothecary-style drawer for bottles and numerous storage compartments

SLEEPING

## Holiday kitchen made easy

In the spacious drawers and overhead lockers there is room for everything you need in your holiday kitchen • 730 FKR | Galaxy

Practical kitchen with large drawers and apothecary-style drawer • 550 ESK | Mount