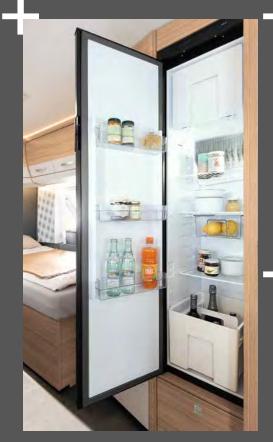

### CAMPER<sup>®</sup> Highlights

You can find the full specification for the CAMPER® models in the separate technical information or at www.dethleffs.com/camper

Large 137-litre fridge with 15-litre freezer (depending on layout)