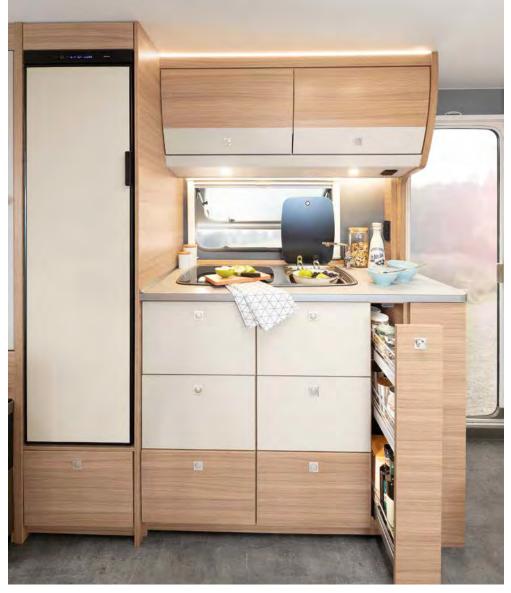

## Holiday kitchen made easy

In the spacious drawers and overhead lockers there is room for everything you need in your holiday kitchen • 730 FKR | Galaxy

Practical kitchen with large drawers and apothecary-style drawer • 550 ESK | Mount