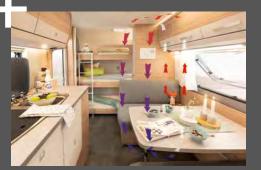

A second two-person bunk bed is optionally available instead of the seating lounge in the 730 FKR

Robust GRP roof protects against hail and branches

AirPlus – perfect air circulation in the interior with rear ventilation of the overhead lockers and sideboards