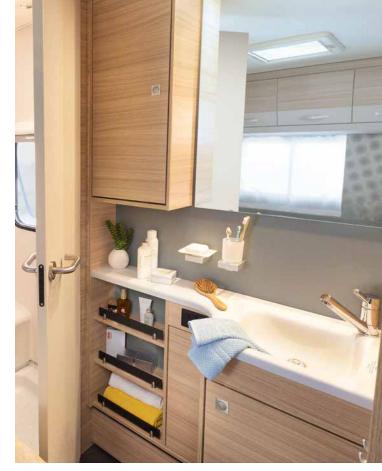

#### Wellness Oasis

With its compact bathroom, the Camper<sup>®</sup> includes everything you need to freshen up for your holiday • 550 ESK | Mount

Next to the large bed is the spa area: a shower room with toilet • 730 FKR | Galaxy COOKING