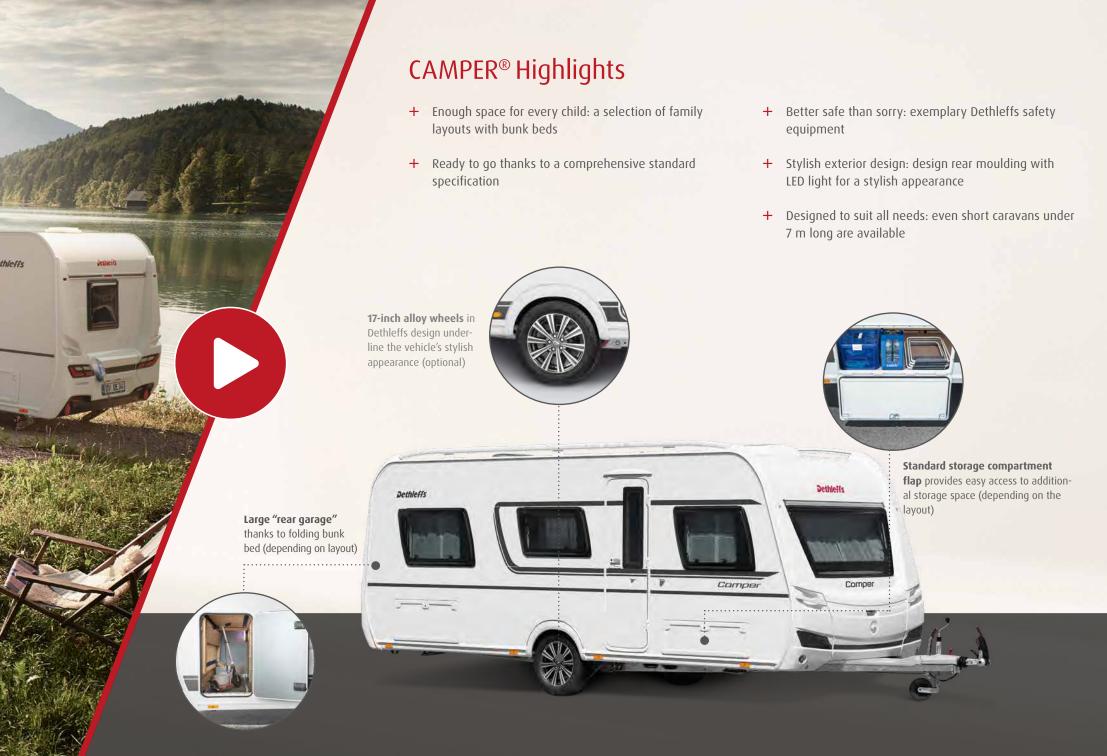

### CAMPER<sup>®</sup> Highlights

You can find the full specification for the CAMPER® models in the separate technical information or at www.dethleffs.com/camper

Large 137-litre fridge with 15-litre freezer (depending on layout)

A second two-person bunk bed is optionally available instead of the seating lounge in the 730 FKR

Robust GRP roof protects against hail and branches

AirPlus – perfect air circulation in the interior with rear ventilation of the overhead lockers and sideboards

Perfect sleeping comfort thanks to the SleepWell system

Modern rear light moulding with LED lights

Hot water system included as standard