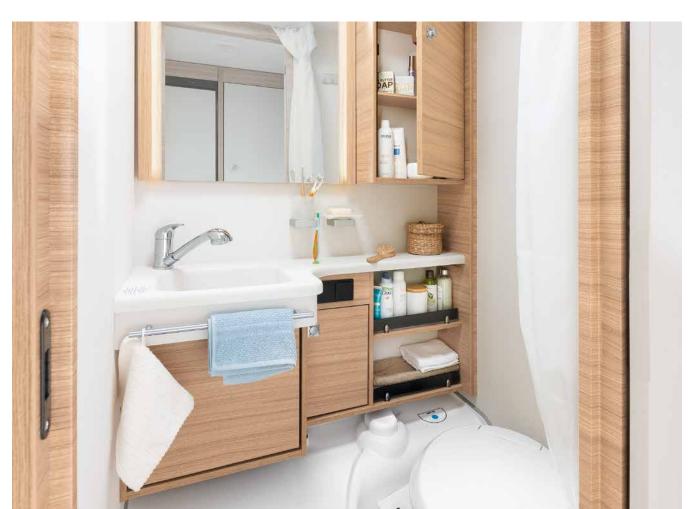

#### Wellness Oasis

With its compact bathroom, the Camper<sup>®</sup> includes everything you need to freshen up for your holiday • 550 ESK | Mount

Next to the large bed is the spa area: a shower room with toilet • 730 FKR | Galaxy COOKING