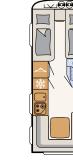

510 LE

4 sleeping berths

510 ER 4 sleeping berths

730 FKR

The maximum number of berths is achieved with the converted seating lounge, the three-bunk-beds option as well as some additional options.