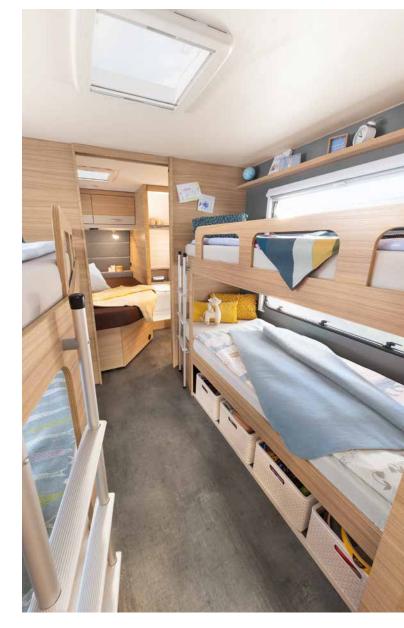

We are a friend of the family! The Camper<sup>®</sup> ranges offer a wide selection of bunk bed layouts. A third bunk bed is optionally available in most models

(1

Practical and easy to reach: the moveable click spotlights and a USB socket for charging

Perfect for large families: a second bunk bed for two people is optionally available instead of the seating lounge (depending on the layout) \* 730 FKR | Galaxy

The large French bed in the entrance area offers plenty of space to relax \* 500 QSK | Galaxy

A second two-person bunk bed is optionally available instead of the seating lounge in the 730 FKR

Robust GRP roof protects against hail and branches

AirPlus – perfect air circulation in the interior with rear ventilation of the overhead lockers and sideboards