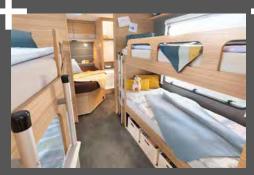

We are a friend of the family! The Camper<sup>®</sup> ranges offer a wide selection of bunk bed layouts. A third bunk bed is optionally available in most models

(1

Practical and easy to reach: the moveable click spotlights and a USB socket for charging

Perfect for large families: a second bunk bed for two people is optionally available instead of the seating lounge (depending on the layout) \* 730 FKR | Galaxy

The large French bed in the entrance area offers plenty of space to relax \* 500 QSK | Galaxy

A second two-person bunk bed is optionally available instead of the seating lounge in the 730 FKR

Robust GRP roof protects against hail and branches

AirPlus – perfect air circulation in the interior with rear ventilation of the overhead lockers and sideboards