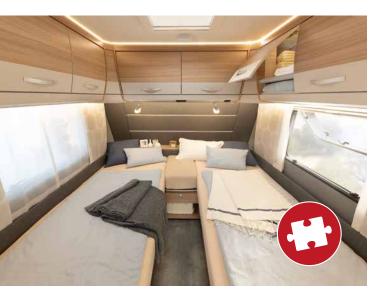

# Pure holiday feeling

Friendly interior design with light wood characterises our "friend of the family" • 560 FMK | Cloud

Generous space in the U-shaped seating lounge ensures an all-round feeling of well-being for holidaymakers young and old • 730 FKR | Galaxy