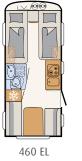

Smooth sides, Silver-Metallic

Q

60

3 sleeping berths

3 sleeping berths

470 FR 4 sleeping berths

500 QSK 6 sleeping berths

63 UN